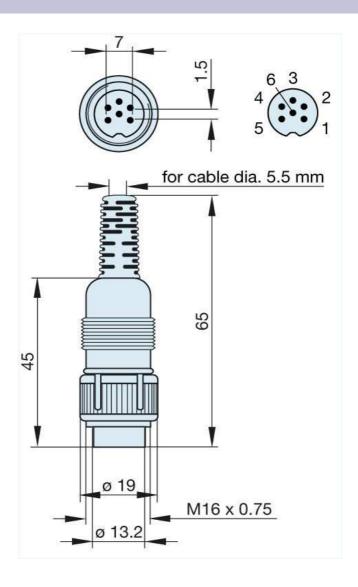

## Product information MAS 6100 UM grau/grey 931 151-117

| Name                              | MAS 6100 UM grau/grey                                         |
|-----------------------------------|---------------------------------------------------------------|
|                                   |                                                               |
|                                   | plug with locking screw; solder joint                         |
| <b>Delivery informations</b>      |                                                               |
| Availability                      | available                                                     |
| Product description               |                                                               |
| Туре                              | MAS 6100 UM grau/grey                                         |
| Order No.                         | 931 151-117                                                   |
| Type of contact                   | male                                                          |
| Description                       | plug with locking screw; solder joint                         |
| Housing Color                     | grey                                                          |
| Number of contacts                | 6                                                             |
| Conductor size                    | $\leq 0.34 \text{ mm}^2$                                      |
| Technical data                    |                                                               |
| LF output "Phone"                 | EN 60 130-09                                                  |
| Pole arrangement DIN              | DIN 45 322                                                    |
| Rated current                     | 4 A                                                           |
| Rated voltage                     | AC/DC 34 V                                                    |
| Cable diameter                    | 5.5 mm                                                        |
| Type of termination               | solder                                                        |
| Material                          |                                                               |
| Contact material                  | brass                                                         |
| Contact surface material          | tin plated                                                    |
| Contact bearer material           | PA 66/UL standard 94V-2                                       |
| Housing material                  | PE                                                            |
| Environmental conditions          |                                                               |
| Protection class (IEC 60529)      | IP 30                                                         |
| Temperature range                 | -20 °C to +60 °C                                              |
| Scope of delivery and accessories |                                                               |
| Packaging                         | industry package, box; individual parts not assembled, sorted |