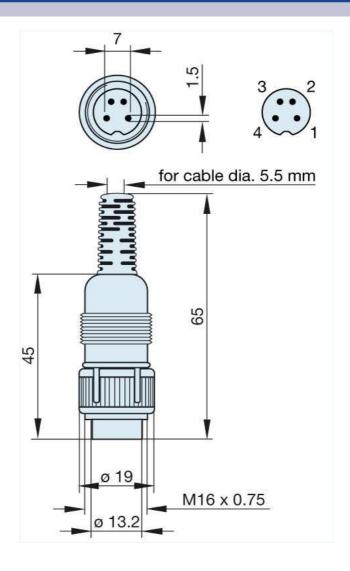

## Product information MAS 4100 UM grau/grey 931 173-117

| Name                              | MAS 4100 UM grau/grey                                         |
|-----------------------------------|---------------------------------------------------------------|
|                                   |                                                               |
|                                   | plug with locking screw; solder joint                         |
| Delivery informations             |                                                               |
| Availability                      | available                                                     |
| Product description               |                                                               |
| Туре                              | MAS 4100 UM grau/grey                                         |
| Order No.                         | 931 173-117                                                   |
| Type of contact                   | male                                                          |
| Description                       | plug with locking screw; solder joint                         |
| Housing Color                     | grey                                                          |
| Number of contacts                | 4                                                             |
| Conductor size                    | <= 0.34 mm <sup>2</sup>                                       |
| Technical data                    |                                                               |
| LF output "Phone"                 | EN 60 130-09                                                  |
| Rated current                     | 4 A                                                           |
| Rated voltage                     | AC/DC 34 V                                                    |
| Cable diameter                    | 5.5 mm                                                        |
| Type of termination               | solder                                                        |
| Material                          |                                                               |
| Contact material                  | brass                                                         |
| Contact surface material          | tin plated                                                    |
| Contact bearer material           | PA 66/UL standard 94V-2                                       |
| Housing material                  | PE                                                            |
| Environmental conditions          |                                                               |
| Protection class (IEC 60529)      | IP 30                                                         |
| Temperature range                 | -20 °C to +60 °C                                              |
| Scope of delivery and accessories | ·                                                             |
| Packaging                         | industry package, box; individual parts not assembled, sorted |