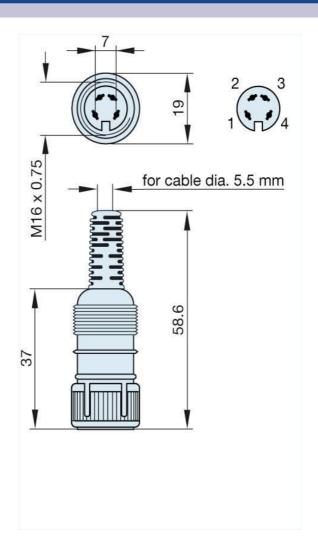

## Product information MAK 4100 UM grau/grey 931 175-117

| Name                              | MAK 4100 UM grau/grey                                         |
|-----------------------------------|---------------------------------------------------------------|
|                                   |                                                               |
|                                   | socket with locking screw; solder joint                       |
| Delivery informations             |                                                               |
| Availability                      | available                                                     |
| Product description               |                                                               |
| Туре                              | MAK 4100 UM grau/grey                                         |
| Order No.                         | 931 175-117                                                   |
| Type of contact                   | female                                                        |
| Description                       | socket with locking screw; solder joint                       |
| Housing Color                     | grey                                                          |
| Number of contacts                | 4                                                             |
| Conductor size                    | $<= 0.34 \text{ mm}^2$                                        |
| Technical data                    |                                                               |
| LF output "Phone"                 | EN 60 130-09                                                  |
| Rated current                     | 4 A                                                           |
| Rated voltage                     | AC/DC 34 V                                                    |
| Cable diameter                    | 5.5 mm                                                        |
| Type of termination               | solder                                                        |
| Material                          |                                                               |
| Contact material (socket)         | brass                                                         |
| Contact surface material          | tin plated                                                    |
| Contact bearer material           | PA 66/UL standard 94V-2                                       |
| Housing material                  | PE                                                            |
| <b>Environmental conditions</b>   |                                                               |
| Protection class (IEC 60529)      | IP 30                                                         |
| Temperature range                 | -20 °C to +60 °C                                              |
| Scope of delivery and accessories |                                                               |
| Packaging                         | industry package, box; individual parts not assembled, sorted |