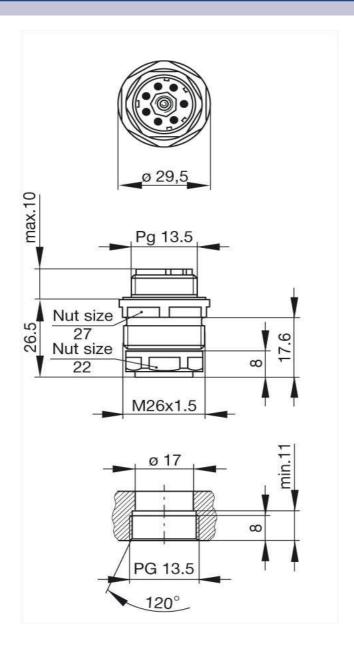

## Product information N6R AM 931 434-001

| Name                              | NGR AM                                                                                                                                            |
|-----------------------------------|---------------------------------------------------------------------------------------------------------------------------------------------------|
|                                   |                                                                                                                                                   |
|                                   |                                                                                                                                                   |
|                                   | Panel-mounted connector with metal screw-in casing                                                                                                |
| Delivery informations             |                                                                                                                                                   |
| Availability                      | available                                                                                                                                         |
| Product description               |                                                                                                                                                   |
| Description                       | Panel-mounted connector with metal screw-in casing                                                                                                |
| Туре                              | NGR AM                                                                                                                                            |
| Order No.                         | 931 434-001                                                                                                                                       |
| Type of contact                   | male                                                                                                                                              |
| Number of contacts                | 6 + PE                                                                                                                                            |
| Conductor size                    | max. 1.5 mm <sup>2</sup>                                                                                                                          |
| Standard                          | DIN 43651                                                                                                                                         |
| Housing Color                     | grey                                                                                                                                              |
| Technical data                    |                                                                                                                                                   |
| Pin dimensions                    | 1.6 mm                                                                                                                                            |
| Rated voltage                     | AC/DC 250 V                                                                                                                                       |
| Rated current                     | 10 A                                                                                                                                              |
| Contact resistance                | <= 5 m0hm                                                                                                                                         |
| Type of termination               | crimp                                                                                                                                             |
| Suitable cables                   | 0.5 mm <sup>2</sup> to 1.5 mm <sup>2</sup>                                                                                                        |
| Mounting                          | PG 13,5                                                                                                                                           |
| Material                          |                                                                                                                                                   |
| Contact surface material          | Ag                                                                                                                                                |
| Contact bearer material           | PET                                                                                                                                               |
| Housing material                  | PET                                                                                                                                               |
| Environmental conditions          |                                                                                                                                                   |
| Protection class (IEC 60529)      | IP 65                                                                                                                                             |
| Temperature range                 | -40 °C to +90 °C                                                                                                                                  |
| Packing unit                      |                                                                                                                                                   |
| Packaging unit                    | 10 pieces                                                                                                                                         |
| Scope of delivery and accessories |                                                                                                                                                   |
| Scope of delivery                 | 1 panel-mounted connector, not assembled, in polythene bag with assembly instructions                                                             |
| Accessories to order separately   | can be plugged into N6R FF, N6R FF R, N6R EF; coding NC 6, order no. 831 002-011 protective cover SHK 2, order no. 733 845-001, contacts: RSC 162 |