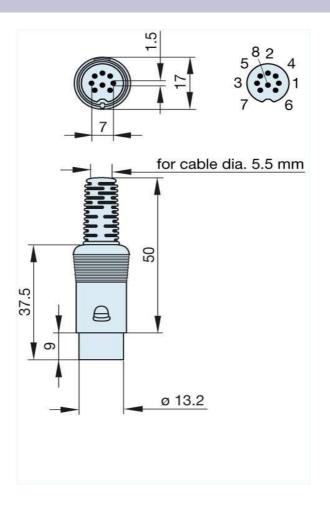

## **h** HIRSCHMANN

Product information MAS 80 SN schwarz/black 931 518-500

| Name                                  | MAS 80 SN schwarz/black                  |
|---------------------------------------|------------------------------------------|
|                                       |                                          |
| Balline lafe weather                  | plug with insulated handle; solder joint |
| Delivery informations<br>Availability | available                                |
| _                                     | available                                |
| Product description                   | MAS 80 SN schwarz/black                  |
| Type<br>Order No.                     |                                          |
|                                       | 931 518-500                              |
| Type of contact                       | male                                     |
| Description                           | plug with insulated handle; solder joint |
| Housing Color                         | black                                    |
| Number of contacts                    | 8                                        |
| Conductor size                        | $<= 0.34 \text{ mm}^2$                   |
| Technical data                        |                                          |
| LF output "Phone"                     | EN 60 130-09                             |
| Pole arrangement DIN                  | DIN 45 326                               |
| Rated current                         | 4 A                                      |
| Rated voltage                         | AC/DC 34 V                               |
| Cable diameter                        | 5.5 mm                                   |
| Type of termination                   | solder                                   |
| Material                              |                                          |
| Contact material                      | brass                                    |
| Contact surface material              | tin plated                               |
| Contact bearer material               | PA 66/UL standard 94V-2                  |
| Housing material                      | PE                                       |
| Environmental conditions              |                                          |
| Protection class (IEC 60529)          | IP 30                                    |
| Temperature range                     | -20 °C to +60 °C                         |
| Scope of delivery and accessories     |                                          |
| Packaging                             | retail package, polyethylene bag         |