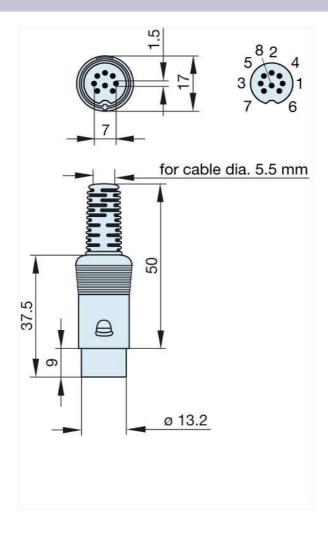

## Product information MAS 80 SN grau/grey 931 518-517

| Name                              | MAS 80 SN grau/grey                      |
|-----------------------------------|------------------------------------------|
|                                   |                                          |
|                                   |                                          |
|                                   |                                          |
|                                   |                                          |
|                                   |                                          |
|                                   |                                          |
|                                   |                                          |
|                                   |                                          |
|                                   | plug with insulated handle; solder joint |
| <b>Delivery informations</b>      |                                          |
| Availability                      | available                                |
| Product description               |                                          |
| Туре                              | MAS 80 SN grau/grey                      |
| Order No.                         | 931 518-517                              |
| Type of contact                   | male                                     |
| Description                       | plug with insulated handle; solder joint |
| Housing Color                     | grey                                     |
| Number of contacts                | 8                                        |
| Conductor size                    | $<=0.34 \text{ mm}^2$                    |
| Technical data                    |                                          |
| LF output "Phone"                 | EN 60 130-09                             |
| Pole arrangement DIN              | DIN 45 326                               |
| Rated current                     | 4 A                                      |
| Rated voltage                     | AC/DC 34 V                               |
| Cable diameter                    | 5.5 mm                                   |
| Type of termination               | solder                                   |
| Material                          |                                          |
| Contact material                  | brass                                    |
| Contact surface material          | tin plated                               |
| Contact bearer material           | PA 66/UL standard 94V-2                  |
| Housing material                  | PE                                       |
| Environmental conditions          |                                          |
| Protection class (IEC 60529)      | IP 30                                    |
| Temperature range                 | -20 °C to +60 °C                         |
| Scope of delivery and accessories |                                          |
| Packaging                         | retail package, polyethylene bag         |