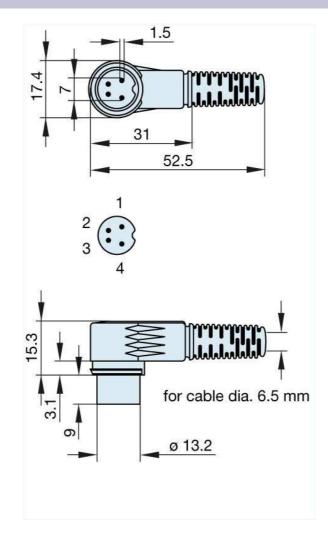

## Product information MAWI 40 B grau/grey 931 567-517

| Name                              | MAWI 40 B grau/grey                             |
|-----------------------------------|-------------------------------------------------|
|                                   |                                                 |
|                                   | angled plug with insulated handle; solder joint |
| Delivery informations             |                                                 |
| Availability                      | available                                       |
| Product description               |                                                 |
| Туре                              | MAWI 40 B grau/grey                             |
| Order No.                         | 931 567-517                                     |
| Type of contact                   | male                                            |
| Description                       | angled plug with insulated handle; solder joint |
| Housing Color                     | grey                                            |
| Number of contacts                | 4                                               |
| Conductor size                    | <= 0.34 mm <sup>2</sup>                         |
| Technical data                    |                                                 |
| LF output "Phone"                 | EN 60 130-09                                    |
| Rated current                     | 4 A                                             |
| Rated voltage                     | AC/DC 34 V                                      |
| Cable diameter                    | 6.5 mm                                          |
| Type of termination               | solder                                          |
| Material                          |                                                 |
| Contact material                  | brass                                           |
| Contact surface material          | tin plated                                      |
| Contact bearer material           | Pa 66/UL standard 94V-2                         |
| Housing material                  | PE                                              |
| Environmental conditions          |                                                 |
| Protection class (IEC 60529)      | IP 30                                           |
| Temperature range                 | -20 °C to +60 °C                                |
| Scope of delivery and accessories |                                                 |
| Packaging                         | retail package, polyethylene bag                |