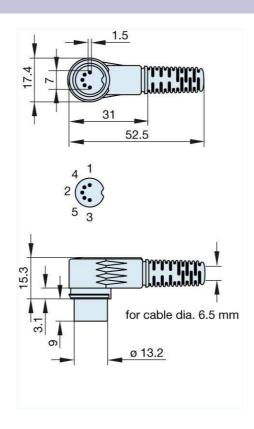

## Product information MAWI 50 SB grau/grey 931 571-517

| Name                              | MAWI 50 SB grau/grey                            |
|-----------------------------------|-------------------------------------------------|
|                                   |                                                 |
|                                   | Angled plug with insulated handle; solder joint |
| Delivery informations             |                                                 |
| Availability                      | available                                       |
| Product description               |                                                 |
| Туре                              | MAWI 50 SB grau/grey                            |
| Order No.                         | 931 571-517                                     |
| Type of contact                   | male                                            |
| Description                       | Angled plug with insulated handle; solder joint |
| Housing Color                     | grey                                            |
| Number of contacts                | 5                                               |
| Conductor size                    | $\leq 0.34 \text{ mm}^2$                        |
| Technical data                    |                                                 |
| LF output "Phone"                 | EN 60 130-09                                    |
| Pole arrangement DIN              | DIN 41 524                                      |
| Rated current                     | 4 A                                             |
| Rated voltage                     | AC/DC 34 V                                      |
| Cable diameter                    | 6.5 mm                                          |
| Type of termination               | solder                                          |
| Material                          |                                                 |
| Contact material                  | brass                                           |
| Contact surface material          | tin plated                                      |
| Contact bearer material           | PA 66/UL standard 94V-2                         |
| Housing material                  | PE                                              |
| Environmental conditions          |                                                 |
| Protection class (IEC 60529)      | IP 30                                           |
| Temperature range                 | -20 °C to +60 °C                                |
| Scope of delivery and accessories |                                                 |
| Packaging                         | retail package, polyethylene bag                |