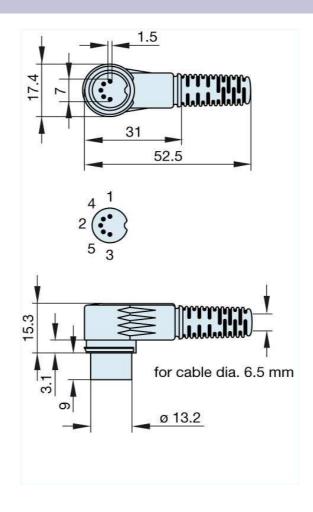

## Product information MAWI 50 SB UM schwarz/black 931 572-100

| Name                              | MAWI 50 SB UM schwarz/black                                   |
|-----------------------------------|---------------------------------------------------------------|
| матте                             | MAWI 50 5B UM SCHWARZ/DIACK                                   |
|                                   |                                                               |
|                                   | angled plug with insulated handle; solder joint               |
| Delivery informations             |                                                               |
| Availability                      | available                                                     |
| Product description               |                                                               |
| Туре                              | MAWI 50 SB UM schwarz/black                                   |
| Order No.                         | 931 572-100                                                   |
| Type of contact                   | male                                                          |
| Description                       | angled plug with insulated handle; solder joint               |
| Housing Color                     | black                                                         |
| Number of contacts                | 5                                                             |
| Conductor size                    | <= 0.34 mm <sup>2</sup>                                       |
| Technical data                    |                                                               |
| LF output "Phone"                 | EN 60 130-09                                                  |
| Pole arrangement DIN              | DIN 41 524                                                    |
| Rated current                     | 4 A                                                           |
| Rated voltage                     | AC/DC 34 V                                                    |
| Cable diameter                    | 6.5 mm                                                        |
| Type of termination               | solder                                                        |
| Material                          |                                                               |
| Contact material                  | brass                                                         |
| Contact surface material          | tin plated                                                    |
| Contact bearer material           | PA 66/UL standard 94V-2                                       |
| Housing material                  | PE                                                            |
| Environmental conditions          |                                                               |
| Protection class (IEC 60529)      | IP 30                                                         |
| Temperature range                 | -20 °C to +60 °C                                              |
| Scope of delivery and accessories |                                                               |
| Packaging                         | industry package, box; individual parts not assembled, sorted |