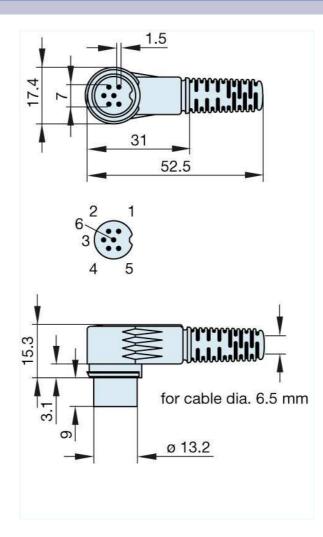

## **h** HIRSCHMANN

Product information MAWI 60 B grau/grey 931 573-517

| News                              |                                                 |
|-----------------------------------|-------------------------------------------------|
| Name                              | MAWI 60 B grau/grey                             |
|                                   |                                                 |
|                                   | angled plug with insulated handle; solder joint |
| Delivery informations             |                                                 |
| Availability                      | available                                       |
| Product description               | MANI CO.D. energiese                            |
| Type                              | MAWI 60 B grau/grey                             |
| Order No.                         | 931 573-517                                     |
| Type of contact                   | male                                            |
| Description                       | angled plug with insulated handle; solder joint |
| Housing Color                     | ĝieλ.                                           |
| Number of contacts                | 6                                               |
| Conductor size                    | <= 0.34 mm <sup>2</sup>                         |
| Technical data                    |                                                 |
| LF output "Phone"                 | EN 60 130-09                                    |
| Pole arrangement DIN              | DIN 45 322                                      |
| Rated current                     | 4 A                                             |
| Rated voltage                     | AC/DC 34 V                                      |
| Cable diameter                    | 6.5 mm                                          |
| Type of termination               | solder                                          |
| Material                          |                                                 |
| Contact material                  | brass                                           |
| Contact surface material          | tin plated                                      |
| Contact bearer material           | PA 66/UL standard 94V-2                         |
| Housing material                  | PE                                              |
| Environmental conditions          |                                                 |
| Protection class (IEC 60529)      | IP 30                                           |
| Temperature range                 | -20 °C to +60 °C                                |
| Scope of delivery and accessories |                                                 |
| Packaging                         | retail package, polyethylene bag                |