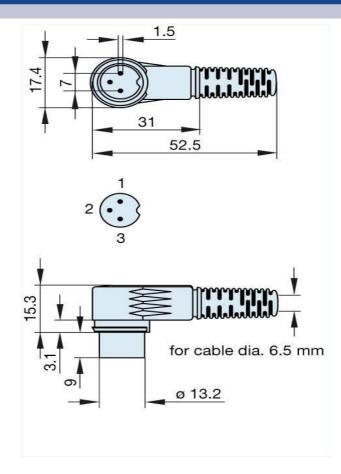

## **b** HIRSCHMANN

Product information MAWI 30 B grau/grey 931 597-517

| Name                              | MAWI 30 B grau/grey                             |
|-----------------------------------|-------------------------------------------------|
|                                   |                                                 |
|                                   | angled plug with insulated handle; solder joint |
| Delivery informations             |                                                 |
| Availability                      | available                                       |
| Product description               | MANU 20 Diservice                               |
| Type                              | MAWI 30 B grau/grey                             |
| Order No.                         | 931 597-517                                     |
| Type of contact                   | male                                            |
| Description                       | angled plug with insulated handle; solder joint |
| Housing Color                     | grey                                            |
| Number of contacts                | 3                                               |
| Conductor size                    | $<= 0.34 \text{ mm}^2$                          |
| Technical data                    |                                                 |
| LF output "Phone"                 | EN 60 130-09                                    |
| Pole arrangement DIN              | DIN 41 524                                      |
| Rated current                     | 4 A                                             |
| Rated voltage                     | AC/DC 34 V                                      |
| Cable diameter                    | 6.5 mm                                          |
| Type of termination               | solder                                          |
| Material                          |                                                 |
| Contact material                  | brass                                           |
| Contact surface material          | tin plated                                      |
| Contact bearer material           | PA 66/UL standard 94V-2                         |
| Housing material                  | PE                                              |
| Environmental conditions          |                                                 |
| Protection class (IEC 60529)      | IP 30                                           |
| Temperature range                 | -20 °C to +60 °C                                |
| Scope of delivery and accessories |                                                 |
| Packaging                         | retail package, polyethylene bag                |