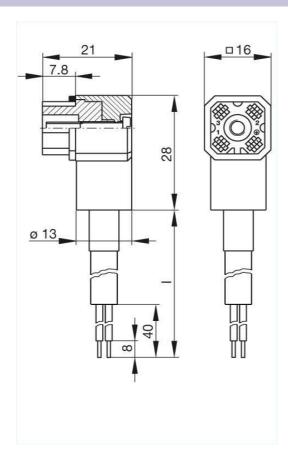

## Product information G 30 KW 3 F 2m 931 608-003

| Name                              | G 30 KW 3 F 2m                                       |
|-----------------------------------|------------------------------------------------------|
|                                   |                                                      |
|                                   |                                                      |
|                                   |                                                      |
|                                   |                                                      |
|                                   |                                                      |
|                                   |                                                      |
|                                   |                                                      |
|                                   | Cable socket, with integrally molded lead            |
| Delivery informations             | Cable Societ, with integrally more deal              |
| Availability                      | available                                            |
| Product description               |                                                      |
| Description                       | Cable socket, with integrally molded lead            |
| Туре                              | G 30 KW 3 F 2m                                       |
| Order No.                         | 931 608-003                                          |
| Type of contact                   | forked spring                                        |
| Number of contacts                | 3 + PE                                               |
| Cable material                    | PVC                                                  |
| Cable length                      | 2 m                                                  |
| Conductor size                    | 4 x 1 mm <sup>2</sup>                                |
| Cable type                        | H05 W-F 4G1                                          |
| Standard                          | DIN VDE 0627 / IEC 61984                             |
| Housing Color                     | grey                                                 |
| Technical data                    | giv)                                                 |
| Rated voltage                     | AC/DC 250 V                                          |
| Rated current                     | 10 A                                                 |
| Contact resistance                | <= 4 m0hm                                            |
| Material                          |                                                      |
| Contact surface material          | Sn                                                   |
| Contact bearer material           | PA PA                                                |
| Housing material                  | PA PA                                                |
| <b>Environmental conditions</b>   |                                                      |
| Protection class (IEC 60529)      | IP 65                                                |
| Pollution severity                | 3                                                    |
| Temperature range                 | -40 °C to +90 °C                                     |
| Inflammability class              |                                                      |
| Housing                           | 94 HB                                                |
| Contact bearer                    | 94 HB                                                |
| Approvals                         |                                                      |
| VDE                               | VDE                                                  |
| Packing unit                      |                                                      |
| Packaging unit                    | 20 pieces                                            |
| Scope of delivery and accessories | 1 aabla saalut viith intervally, maldad laad         |
| Scope of delivery                 | 1 cable socket with integrally molded lead,          |
|                                   | 1 central screw M 3 x 18,                            |
| Aggregation to great concentally  | 1 gasket                                             |
| Accessories to order separately   | can be plugged into G 30 A 3 M grau/grey, G 30 E 3 M |
|                                   | UJULJIM                                              |