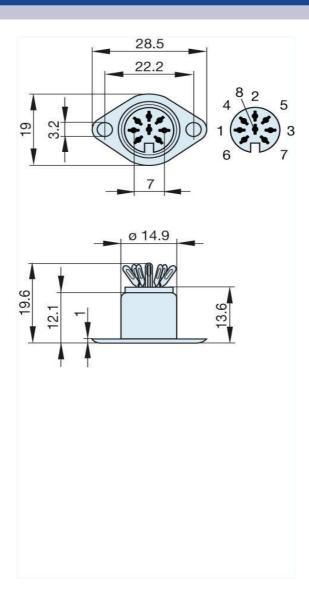

## **h** HIRSCHMANN

Product information MAB 8 SN 931 613-200

| Name                         | MAB 8 SN                                       |
|------------------------------|------------------------------------------------|
| Name                         |                                                |
|                              |                                                |
|                              | panel-mounted socket with flange; solder joint |
| Delivery informations        |                                                |
| Availability                 | available                                      |
| Product description          |                                                |
| Туре                         | MAB 8 SN                                       |
| Order No.                    | 931 613-200                                    |
| Type of contact              | female                                         |
| Description                  | panel-mounted socket with flange; solder joint |
| Number of contacts           | 8                                              |
| Conductor size               | <= 0.34 mm <sup>2</sup>                        |
| Technical data               |                                                |
| LF output "Phone"            | EN 60 130-09                                   |
| Pole arrangement DIN         | DIN 45 326                                     |
| Rated current                | 4 A                                            |
| Rated voltage                | AC/DC 34 V                                     |
| Type of termination          | solder                                         |
| Material                     |                                                |
| Contact material (socket)    | brass                                          |
| Contact surface material     | tin plated                                     |
| Contact bearer material      | PA 66/UL standard 94V-2                        |
| Housing material             | steel, nickel-plated                           |
| Environmental conditions     |                                                |
| Protection class (IEC 60529) | IP 30                                          |
| Temperature range            | -20 °C to +60 °C                               |

The information published has been compiled as carefully as possible. It is subject to alteration without notice in technical as well as in price related/commercial respect.

Picture Drawing

The information published has been compiled as carefully as possible. It is subject to alteration without notice in technical as well as in price related/commercial respect.