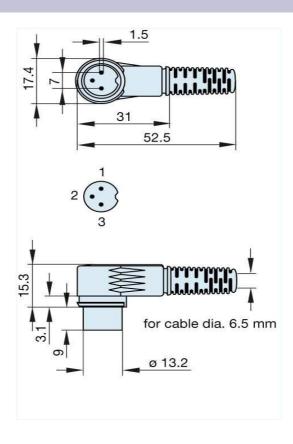

## Product information MAWI 30 B UM schwarz/black 931 621-100

| Name                              | MAWI 30 B UM schwarz/black                                    |
|-----------------------------------|---------------------------------------------------------------|
|                                   |                                                               |
|                                   | angled plug with insulated handle; solder joint               |
| Delivery informations             |                                                               |
| Availability                      | available                                                     |
| Product description               |                                                               |
| Туре                              | MAWI 30 B UM schwarz/black                                    |
| Order No.                         | 931 621-100                                                   |
| Type of contact                   | male                                                          |
| Description                       | angled plug with insulated handle; solder joint               |
| Housing Color                     | black                                                         |
| Number of contacts                | 3                                                             |
| Conductor size                    | <= 0.34 mm <sup>2</sup>                                       |
| Technical data                    |                                                               |
| LF output "Phone"                 | EN 60 130-09                                                  |
| Pole arrangement DIN              | DIN 41 524                                                    |
| Rated current                     | 4 A                                                           |
| Rated voltage                     | AC/DC 34 V                                                    |
| Cable diameter                    | 6.5 mm                                                        |
| Type of termination               | solder                                                        |
| Material                          |                                                               |
| Contact material                  | brass                                                         |
| Contact surface material          | tin plated                                                    |
| Contact bearer material           | PA 66/UL standard 94V-2                                       |
| Housing material                  | PE                                                            |
| Environmental conditions          |                                                               |
| Protection class (IEC 60529)      | IP 30                                                         |
| Temperature range                 | -20 °C to +60 °C                                              |
| Scope of delivery and accessories |                                                               |
| Packaging                         | industry package, box; individual parts not assembled, sorted |