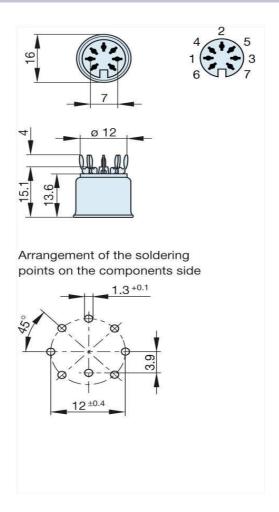

## Product information MAB 7 SV 931 657-200

| Name                         | MAB 7 SV                                                             |
|------------------------------|----------------------------------------------------------------------|
|                              |                                                                      |
|                              | panel-mounted socket for PCBs; plug-in direction parallel to the PCB |
| Delivery informations        |                                                                      |
| Availability                 | available                                                            |
| Product description          |                                                                      |
| Туре                         | MAB 7 SV                                                             |
| Order No.                    | 931 657-200                                                          |
| Type of contact              | female                                                               |
| Description                  | panel-mounted socket for PCBs; plug-in direction parallel to the PCB |
| Number of contacts           | 7                                                                    |
| Conductor size               | $<= 0.34 \text{ mm}^2$                                               |
| Technical data               |                                                                      |
| LF output "Phone"            | EN 60 130-09                                                         |
| Pole arrangement DIN         | DIN 45 329                                                           |
| Rated current                | 4 A                                                                  |
| Rated voltage                | AC/DC 34 V                                                           |
| Type of termination          | solder                                                               |
| Material                     |                                                                      |
| Contact material (socket)    | brass                                                                |
| Contact surface material     | tin plated                                                           |
| Contact bearer material      | PA 66/UL standard 94V-2                                              |
| Housing material             | steel, nickel-plated                                                 |
| Environmental conditions     |                                                                      |
| Protection class (IEC 60529) | IP 30                                                                |
| Temperature range            | -20 °C to +60 °C                                                     |