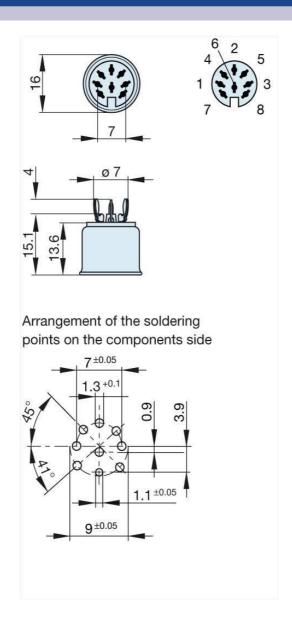

## Product information MAB 8 SV 931 735-200

| Name                         | MAB 8 SV                                                             |
|------------------------------|----------------------------------------------------------------------|
|                              |                                                                      |
|                              | panel-mounted socket for PCBs; plug-in direction parallel to the PCB |
| Delivery informations        |                                                                      |
| Availability                 | available                                                            |
| Product description          |                                                                      |
| Туре                         | MAB 8 SV                                                             |
| Order No.                    | 931 735-200                                                          |
| Type of contact              | female                                                               |
| Description                  | panel-mounted socket for PCBs; plug-in direction parallel to the PCB |
| Number of contacts           | 8                                                                    |
| Conductor size               | $<= 0.34 \text{ mm}^2$                                               |
| Technical data               |                                                                      |
| LF output "Phone"            | EN 60 130-09                                                         |
| Pole arrangement DIN         | DIN 41 524 (sockets 1-5)                                             |
| Rated current                | 4 A                                                                  |
| Rated voltage                | AC/DC 34 V                                                           |
| Type of termination          | solder                                                               |
| Material                     |                                                                      |
| Contact material (socket)    | brass                                                                |
| Contact surface material     | tin plated                                                           |
| Contact bearer material      | PA 66/UL standard 94V-2                                              |
| Housing material             | steel, nickel-plated                                                 |
| Environmental conditions     |                                                                      |
| Protection class (IEC 60529) | IP 30                                                                |
| Temperature range            | -20 °C to +60 °C                                                     |

The information published has been compiled as carefully as possible. It is subject to alteration without notice in technical as well as in price related/commercial respect.

Picture

Drawing

The information published has been compiled as carefully as possible. It is subject to alteration without notice in technical as well as in price related/commercial respect.