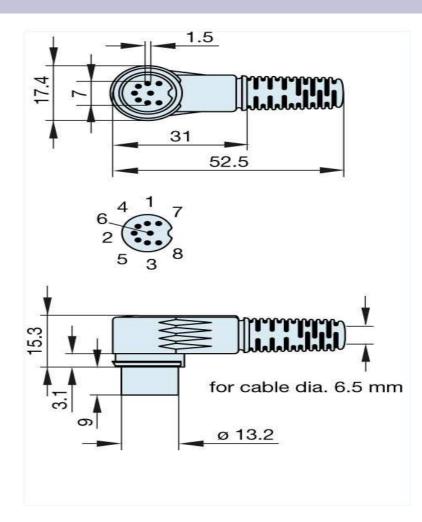

## **h** HIRSCHMANN

Product information MAWI 80 SB grau/grey 931 740-517

| Name                              | MANU 00 CD avou /arou                           |
|-----------------------------------|-------------------------------------------------|
| Name                              | MAWI 80 SB grau/grey                            |
|                                   |                                                 |
|                                   | angled plug with insulated handle; solder joint |
| Delivery informations             | a state                                         |
| Availability                      | available                                       |
| Product description               | NAME OF CO. STORY (STATE)                       |
| Type                              | MAWI 80 SB grau/grey                            |
| Order No.                         | 931 740-517                                     |
| Type of contact                   | male                                            |
| Description                       | angled plug with insulated handle; solder joint |
| Housing Color                     | grey                                            |
| Number of contacts                | 8                                               |
| Conductor size                    | $<= 0.34 \text{ mm}^2$                          |
| Technical data                    |                                                 |
| LF output "Phone"                 | EN 60 130-09                                    |
| Pole arrangement DIN              | DIN 41 524 (pins 1-5)                           |
| Rated current                     | 4A                                              |
| Rated voltage                     | AC/DC 34 V                                      |
| Cable diameter                    | 6.5 mm                                          |
| Type of termination               | solder                                          |
| Material                          |                                                 |
| Contact material                  | brass                                           |
| Contact surface material          | tin plated                                      |
| Contact bearer material           | PA 66/UL standard 94V-2                         |
| Housing material                  | PE                                              |
| Environmental conditions          |                                                 |
| Protection class (IEC 60529)      | IP 30                                           |
| Temperature range                 | -20 °C to +60 °C                                |
| Scope of delivery and accessories |                                                 |
| Packaging                         | retail package, polyethylene bag                |