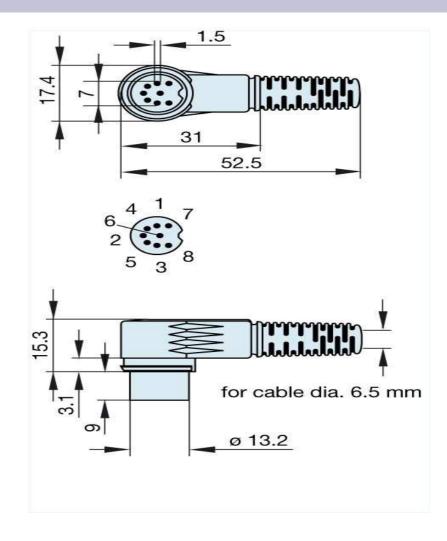

## Product information MAWI 80 SB UM schwarz/black 931 741-100

|                                     | MANUA 20 MM - 1 - 1 - 1 - 1 - 1 - 1 - 1 - 1 - 1               |
|-------------------------------------|---------------------------------------------------------------|
| Name                                | MAWI 80 SB UM schwarz/black                                   |
|                                     |                                                               |
|                                     |                                                               |
|                                     | angled plug with insulated handle; solder joint               |
| Delivery informations               |                                                               |
| Availability                        | available                                                     |
| Product description                 |                                                               |
| Туре                                | MAWI 80 SB UM schwarz/black                                   |
| Order No.                           | 931 741-100                                                   |
| Type of contact                     | male                                                          |
| Description                         | angled plug with insulated handle; solder joint               |
| Housing Color                       | black                                                         |
| Number of contacts                  | 8                                                             |
| Conductor size                      | $<= 0.34 \text{ mm}^2$                                        |
| Technical data                      |                                                               |
| LF output "Phone"                   | EN 60 130-09                                                  |
| Pole arrangement DIN                | DIN 41 524 (pins 1-5)                                         |
| Rated current                       | 4 A                                                           |
| Rated voltage                       | AC/DC 34 V                                                    |
| Cable diameter                      | 6.5 mm                                                        |
| Type of termination                 | solder                                                        |
| Material                            |                                                               |
| Contact material                    | brass                                                         |
| Contact surface material            | tin plated                                                    |
| Contact bearer material             | PA 66/UL standard 94V-2                                       |
| Housing material                    | PE PE                                                         |
| Environmental conditions Conditions |                                                               |
| Protection class (IEC 60529)        | IP 30                                                         |
| Temperature range                   | -20 °C to +60 °C                                              |
| Scope of delivery and accessories   |                                                               |
| Packaging                           | industry package, box; individual parts not assembled, sorted |