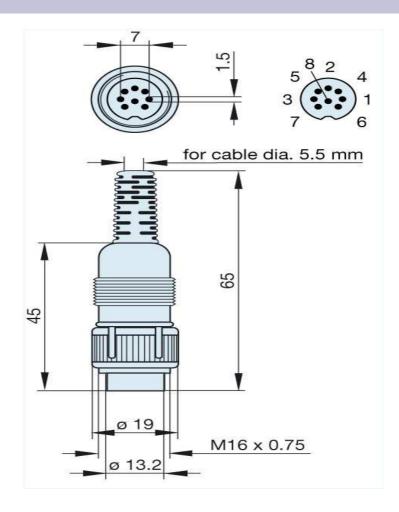

## Product information MAS 8100 SN UM grau/grey 931 750-117

| Name                              | MAS 8100 SN UM grau/grey                                      |
|-----------------------------------|---------------------------------------------------------------|
|                                   |                                                               |
|                                   | plug with locking screw; solder joint                         |
| Delivery informations             |                                                               |
| Availability                      | available                                                     |
| Product description               |                                                               |
| Туре                              | MAS 8100 SN UM grau/grey                                      |
| Order No.                         | 931 750-117                                                   |
| Type of contact                   | male                                                          |
| Description                       | plug with locking screw; solder joint                         |
| Housing Color                     | grey                                                          |
| Number of contacts                | 8                                                             |
| Conductor size                    | $\leq 0.34 \text{ mm}^2$                                      |
| Technical data                    |                                                               |
| LF output "Phone"                 | EN 60 130-09                                                  |
| Pole arrangement DIN              | DIN 45 326                                                    |
| Rated current                     | 4 A                                                           |
| Rated voltage                     | AC/DC 34 V                                                    |
| Cable diameter                    | 5.5 mm                                                        |
| Type of termination               | solder                                                        |
| Material                          |                                                               |
| Contact material                  | brass                                                         |
| Contact surface material          | tin plated                                                    |
| Contact bearer material           | PA 66/UL standard 94V-2                                       |
| Housing material                  | PE                                                            |
| Environmental conditions          |                                                               |
| Protection class (IEC 60529)      | IP 30                                                         |
| Temperature range                 | -20 °C to +60 °C                                              |
| Scope of delivery and accessories |                                                               |
| Packaging                         | industry package, box; individual parts not assembled, sorted |