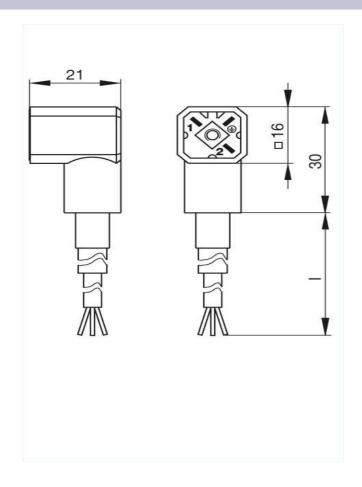

## Product information G 20 KW 3 M 1,5m 931 793-001

| Name                              | G 20 KW 3 M 1,5m                                                   |
|-----------------------------------|--------------------------------------------------------------------|
|                                   |                                                                    |
|                                   | Cable plug with integrally molded lead                             |
| Delivery informations             |                                                                    |
| Availability                      | available                                                          |
| Product description               |                                                                    |
| Description                       | Cable plug with integrally molded lead                             |
| Туре                              | G 20 KW 3 M 1,5m                                                   |
| Order No.                         | 931 793-001                                                        |
| Type of contact                   | blade contacts                                                     |
| Number of contacts                | 2 + PE                                                             |
| Cable material                    | PVC                                                                |
| Cable length                      | 1.5 m                                                              |
| Conductor size                    | 3 x 0.75 mm <sup>2</sup>                                           |
| Cable type                        | H05 W-F 3G0,75                                                     |
| Standard                          | DIN VDE 0627 / IEC 61984                                           |
| Housing Color                     | grey                                                               |
| Technical data                    |                                                                    |
| Pin dimensions                    | 2.8 mm x 0.8 mm                                                    |
| Rated voltage                     | AC/DC 250 V                                                        |
| Rated current                     | 10 A                                                               |
| Contact resistance                | <= 4 m0hm                                                          |
| Mounting                          | central screw                                                      |
| Material                          |                                                                    |
| Contact surface material          | Sn                                                                 |
| Contact bearer material           | PA PA                                                              |
| Housing material                  | PA PA                                                              |
| Environmental conditions          |                                                                    |
| Protection class (IEC 60529)      | IP 65                                                              |
| Pollution severity                | 3                                                                  |
| Temperature range                 | -40 °C to +90 °C                                                   |
| Inflammability class              |                                                                    |
| Housing                           | 94 HB                                                              |
| Contact bearer                    | 94 HB                                                              |
| Approvals                         |                                                                    |
| VDE                               | VDE                                                                |
| Packing unit                      |                                                                    |
| Packaging unit                    | 20 pieces                                                          |
| Scope of delivery and accessories |                                                                    |
| Scope of delivery                 | 1 cable plug with integrally molded lead, 1 central screw M 3 x 18 |

The information published has been compiled as carefully as possible. It is subject to alteration without notice in technical as well as in price related/commercial respect.

Picture

Drawing

The information published has been compiled as carefully as possible. It is subject to alteration without notice in technical as well as in price related/commercial respect.