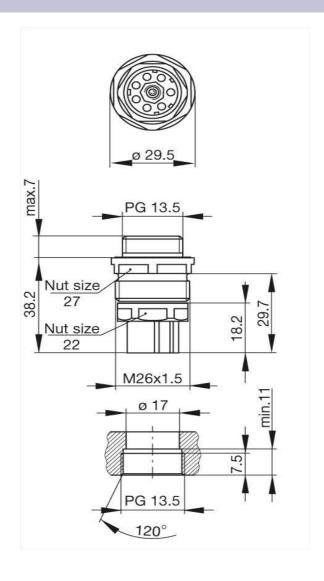

## Product information N6R AF 931 855-001

| Name                              | NGR AF                                                                              |
|-----------------------------------|-------------------------------------------------------------------------------------|
|                                   |                                                                                     |
|                                   |                                                                                     |
|                                   | Panel-mounted socket with metal screw-in casing                                     |
| Delivery informations             |                                                                                     |
| Availability                      | available                                                                           |
| Product description               |                                                                                     |
| Description                       | Panel-mounted socket with metal screw-in casing                                     |
| Туре                              | N6R AF                                                                              |
| Order No.                         | 931 855-001                                                                         |
| Type of contact                   | female                                                                              |
| Number of contacts                | 6 + PE                                                                              |
| Conductor size                    | max. 1.5 mm <sup>2</sup>                                                            |
| Standard                          | DIN 43651                                                                           |
| Housing Color                     | grey, metallic                                                                      |
| Technical data                    |                                                                                     |
| Pin dimensions                    | 1.6 mm                                                                              |
| Rated voltage                     | AC/DC 250 V                                                                         |
| Rated current                     | 10 A                                                                                |
| Contact resistance                | <= 5 m0hm                                                                           |
| Type of termination               | crimp                                                                               |
| Suitable cables                   | 0.5 mm <sup>2</sup> to 1.5 mm <sup>2</sup>                                          |
| Mounting                          | PG 13,5                                                                             |
| Material                          | 14 15,5                                                                             |
| Contact surface material          | Ag                                                                                  |
| Contact bearer material           | PET                                                                                 |
| Housing material                  | PET                                                                                 |
| Environmental conditions          | rti                                                                                 |
| Protection class (IEC 60529)      | IP 65                                                                               |
| Temperature range                 | -40 °C to +90 °C                                                                    |
| Packing unit                      | 0 UUT UU U                                                                          |
| Packaging unit                    | 10 pieces                                                                           |
| Scope of delivery and accessories | To proces                                                                           |
| Scope of delivery                 | 1 panel-mounted socket, not assembled, in polythene bag, with assembly instructions |
| Accessories to order separately   | can be plugged into N6R FM R,                                                       |
| Accessories to order Separately   | N6R EM;                                                                             |
|                                   | coding NC 6,                                                                        |
|                                   | order no. 831 002-011;                                                              |
|                                   | protective cover SHK 2,                                                             |
|                                   | order no. 733 845-001                                                               |
|                                   | contacts: RBC 162                                                                   |