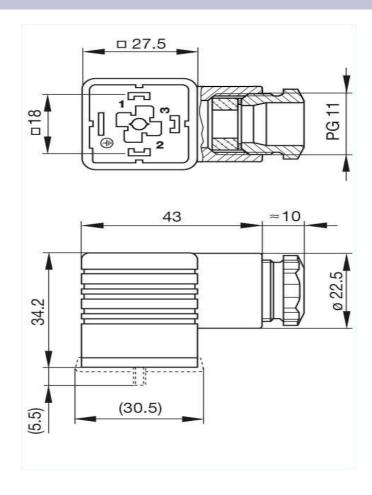

## Product information GDM 3011 schwarz/black 931 952-100

| Name                               | GDM 3011 schwarz/black                                                                                                                                |
|------------------------------------|-------------------------------------------------------------------------------------------------------------------------------------------------------|
|                                    | achla coclut with control corew M.2 v 25                                                                                                              |
| Delinem informations               | cable socket with central screw M 3 x 35                                                                                                              |
| Delivery informations Availability | available                                                                                                                                             |
|                                    | available                                                                                                                                             |
| Product description  Description   | cable socket with central screw M 3 x 35                                                                                                              |
|                                    |                                                                                                                                                       |
| Type                               | GDM 3011 schwarz/black                                                                                                                                |
| Order No.                          | 931 952-100                                                                                                                                           |
| Other standard types               | grey housing, Order no. 931 952-106                                                                                                                   |
| Number of contacts                 | 3 + PE                                                                                                                                                |
| Cable gland                        | PG 11                                                                                                                                                 |
| Conductor size                     | max. 1.5 mm²                                                                                                                                          |
| Standard                           | DIN EN 175 301-803-A                                                                                                                                  |
| Housing Color                      | black                                                                                                                                                 |
| Construction type                  | A                                                                                                                                                     |
| Technical data                     |                                                                                                                                                       |
| Pin dimensions                     | 6.3 mm x 0.8 mm, 4.8 mm x 0.8 mm                                                                                                                      |
| Rated voltage                      | AC/DC 250 V                                                                                                                                           |
| Rated current                      | 16 A                                                                                                                                                  |
| Contact resistance                 | <= 4 m0hm                                                                                                                                             |
| Type of termination                | screw                                                                                                                                                 |
| Suitable cables                    | 6 mm to 9 mm diameter                                                                                                                                 |
| Mounting                           | central nut                                                                                                                                           |
| Material                           |                                                                                                                                                       |
| Contact surface material           | Sn                                                                                                                                                    |
| Contact bearer material            | PA PA                                                                                                                                                 |
| Housing material                   | PA                                                                                                                                                    |
| <b>Environmental conditions</b>    |                                                                                                                                                       |
| Protection class (IEC 60529)       | IP 65 (gasket necessary)                                                                                                                              |
| Pollution severity                 | 3                                                                                                                                                     |
| Temperature range                  | -40 °C to +125 °C                                                                                                                                     |
| Inflammability class               |                                                                                                                                                       |
| Housing                            | 94 HB                                                                                                                                                 |
| Contact bearer                     | 94 HB                                                                                                                                                 |
| Approvals                          |                                                                                                                                                       |
| VDE                                | VDE                                                                                                                                                   |
| SEV                                | SEV                                                                                                                                                   |
| CSA                                | CSA                                                                                                                                                   |
| Packing unit                       |                                                                                                                                                       |
| Packaging unit                     | 200 pieces                                                                                                                                            |
| Scope of delivery and accessories  |                                                                                                                                                       |
| Accessories to order separately    | (NBR) flat gasket GDM 3-7, Order no. 730 801-002; (EPDM) flat gasket GDM 3-21, Order no. 731 739-004; profiled gasket GDM 3-16, Order no. 731 531-00; |
|                                    | knurled screw GDM 3011-8, Order no. 732 574-001; stainless steel screw GDM 3011 RF-1, Order no. 734 363-001                                           |

The information published has been compiled as carefully as possible. It is subject to alteration without notice in technical as well as in price related/commercial respect.

Picture

Drawing

The information published has been compiled as carefully as possible. It is subject to alteration without notice in technical as well as in price related/commercial respect.