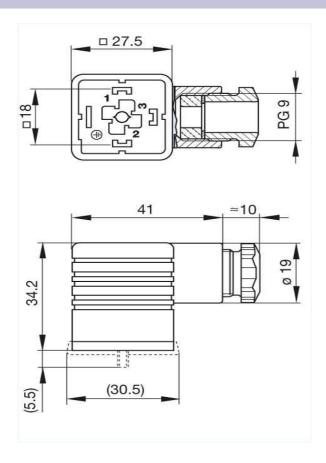

## Product information GDM 3009 schwarz/black 931 969-100

| Name                                   | GDM 3009 schwarz/black                                                                                                                                                                                                                                              |
|----------------------------------------|---------------------------------------------------------------------------------------------------------------------------------------------------------------------------------------------------------------------------------------------------------------------|
|                                        | cable socket with central screw M 3 x 35                                                                                                                                                                                                                            |
| Delivery informations                  |                                                                                                                                                                                                                                                                     |
| Availability                           | available                                                                                                                                                                                                                                                           |
| Product description                    |                                                                                                                                                                                                                                                                     |
| Description                            | cable socket with central screw M 3 x 35                                                                                                                                                                                                                            |
| Туре                                   | GDM 3009 schwarz/black                                                                                                                                                                                                                                              |
| Order No.                              | 931 969-100                                                                                                                                                                                                                                                         |
| Other standard types                   | grey housing, Order no. 931 969-106                                                                                                                                                                                                                                 |
| Number of contacts                     | 3+PE                                                                                                                                                                                                                                                                |
| Cable gland                            | PG 9                                                                                                                                                                                                                                                                |
| Conductor size                         | max. 1.5 mm <sup>2</sup>                                                                                                                                                                                                                                            |
| Standard                               | DIN EN 175 301-803-A                                                                                                                                                                                                                                                |
| Housing Color                          | black                                                                                                                                                                                                                                                               |
| Construction type                      | A                                                                                                                                                                                                                                                                   |
| Technical data                         |                                                                                                                                                                                                                                                                     |
| Pin dimensions                         | 6.3 mm x 0.8 mm, 4.8 mm x 0.8 mm                                                                                                                                                                                                                                    |
| Rated voltage                          | AC/DC 250 V                                                                                                                                                                                                                                                         |
| Rated current                          | 16 A                                                                                                                                                                                                                                                                |
|                                        |                                                                                                                                                                                                                                                                     |
| Contact resistance                     | <= 4 m0hm                                                                                                                                                                                                                                                           |
| Type of termination<br>Suitable cables | screw 4.5 mm to 7 mm diameter                                                                                                                                                                                                                                       |
|                                        |                                                                                                                                                                                                                                                                     |
| Mounting                               | central nut                                                                                                                                                                                                                                                         |
| Material                               |                                                                                                                                                                                                                                                                     |
| Contact surface material               | Sn Pa                                                                                                                                                                                                                                                               |
| Contact bearer material                | PA .                                                                                                                                                                                                                                                                |
| Housing material                       | PA                                                                                                                                                                                                                                                                  |
| Environmental conditions               | ID 05 (seekly)                                                                                                                                                                                                                                                      |
| Protection class (IEC 60529)           | IP 65 (gasket necessary)                                                                                                                                                                                                                                            |
| Pollution severity                     | 3                                                                                                                                                                                                                                                                   |
| Temperature range                      | -40 °C to +125 °C                                                                                                                                                                                                                                                   |
| Inflammability class<br>Housing        | 94 HB                                                                                                                                                                                                                                                               |
|                                        |                                                                                                                                                                                                                                                                     |
| Contact bearer                         | 94 HB                                                                                                                                                                                                                                                               |
| Approvals<br>VDE                       | VDE                                                                                                                                                                                                                                                                 |
| SEV                                    | SEV                                                                                                                                                                                                                                                                 |
| CSA                                    | CSA                                                                                                                                                                                                                                                                 |
| Packing unit                           | UON                                                                                                                                                                                                                                                                 |
| Packing unit Packaging unit            | 200 pieces                                                                                                                                                                                                                                                          |
| Scope of delivery and accessories      | 200 pieces                                                                                                                                                                                                                                                          |
| Accessories to order separately        | (NBR) flat gasket GDM 3-7, Order no. 730 801-002; (EPDM) flat gasket GDM 3-21, Order no. 731 739-004; profiled gasket GDM 3-16, Order no. 731 531-                                                                                                                  |
| Moocessuries to order Separately       | (NBM) flat gasket GDM 3-7, Order flo. 730 801-002; (EPDM) flat gasket GDM 3-1, Order flo. 731 739-004; profiled gasket GDM 3-16, Order flo. 731 531-<br>knurled screw GDM 3011-8, Order no. 732 574-001; stainless steel screw GDM 3011 RF-1, Order no. 734 363-001 |