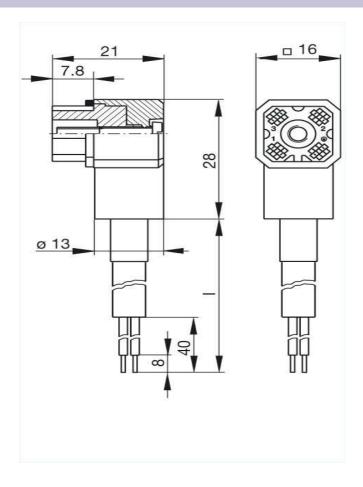

## Product information G 20 KW 3 F 3m 932 041-002

| Name                              | G 20 KW 3 F 3m                                                                 |
|-----------------------------------|--------------------------------------------------------------------------------|
|                                   |                                                                                |
|                                   | Cable socket, with integrally molded lead                                      |
| Delivery informations             |                                                                                |
| Availability                      | available                                                                      |
| Product description               |                                                                                |
| Description                       | Cable socket, with integrally molded lead                                      |
| Туре                              | G 20 KW 3 F 3m                                                                 |
| Order No.                         | 932 041-002                                                                    |
| Type of contact                   | forked spring                                                                  |
| Number of contacts                | 2 + PE                                                                         |
| Cable material                    | PVC                                                                            |
| Cable length                      | 3 m                                                                            |
| Conductor size                    | 3 x 1 mm <sup>2</sup>                                                          |
| Cable type                        | H05 W-F 3G1                                                                    |
| Standard                          | DIN VDE 0627 / IEC 61984                                                       |
| Housing Color                     | grey                                                                           |
| Technical data                    |                                                                                |
| Rated voltage                     | AC/DC 250 V                                                                    |
| Rated current                     | 10 A                                                                           |
| Contact resistance                | <= 4 m0hm                                                                      |
| Material                          |                                                                                |
| Contact surface material          | Sn                                                                             |
| Contact bearer material           | PA                                                                             |
| Housing material                  | PA                                                                             |
| <b>Environmental conditions</b>   |                                                                                |
| Protection class (IEC 60529)      | IP 65                                                                          |
| Pollution severity                | 3                                                                              |
| Temperature range                 | -40 °C to +90 °C                                                               |
| Inflammability class              |                                                                                |
| Housing                           | 94 HB                                                                          |
| Contact bearer                    | 94 HB                                                                          |
| Approvals                         |                                                                                |
| VDE                               | VDE                                                                            |
| Packing unit                      |                                                                                |
| Packaging unit                    | 20 pieces                                                                      |
| Scope of delivery and accessories |                                                                                |
| Scope of delivery                 | 1 cable socket with integrally molded lead, 1 central screw M 3 x 18, 1 gasket |
| Accessories to order separately   | can be plugged into G 30 E 3 M, G 20 KW 3 M 1,5m                               |