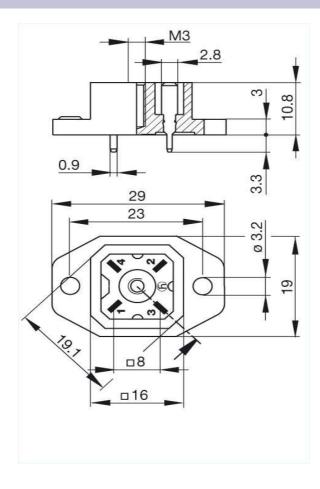

## Product information G 4 A 5 M grau/grey 932 092-106

| Name                              | G 4 A 5 M grau/grey                                                                             |
|-----------------------------------|-------------------------------------------------------------------------------------------------|
|                                   |                                                                                                 |
|                                   | Surface mounted connector for printed circuit boards with flange and solder contacts            |
| Delivery informations             |                                                                                                 |
| Availability                      | available                                                                                       |
| Product description               |                                                                                                 |
| Description                       | Surface mounted connector for printed circuit boards with flange and solder contacts            |
| Туре                              | G 4 A 5 M grau/grey                                                                             |
| Order No.                         | 932 092-106                                                                                     |
| Type of contact                   | blade contacts                                                                                  |
| Number of contacts                | 4                                                                                               |
| Standard                          | DIN VDE 0627 / IEC 61984                                                                        |
| Housing Color                     | grey                                                                                            |
| Technical data                    |                                                                                                 |
| Pin dimensions                    | 2.8 mm x 0.8 mm                                                                                 |
| Rated voltage                     | AC/DC 50 V                                                                                      |
| Rated current                     | 10 A                                                                                            |
| Contact resistance                | <= 4 m0hm                                                                                       |
| Type of termination               | solder (solder tabs for printed circuits)                                                       |
| Mounting                          | screws                                                                                          |
| Material                          | 55010                                                                                           |
| Contact surface material          | Sn                                                                                              |
| Contact bearer material           | PA                                                                                              |
| Housing material                  | PA                                                                                              |
| Environmental conditions          | 18                                                                                              |
| Protection class (IEC 60529)      | IP 65                                                                                           |
| Pollution severity                | 3                                                                                               |
| Temperature range                 | -40 °C to +90 °C                                                                                |
| Inflammability class              | υ ιν του · U                                                                                    |
| Housing                           | 94 HB                                                                                           |
| Contact bearer                    | 94 HB                                                                                           |
| Approvals                         | עוו דע                                                                                          |
| VDE                               | VDE                                                                                             |
| Packing unit                      | 1UL                                                                                             |
| Packaging unit                    | 100 pieces                                                                                      |
| Scope of delivery and accessories | 100 process                                                                                     |
| Scope of delivery                 | 1 surface mounted connector                                                                     |
| Accessories to order separately   | can be plugged into G 4 W 1 F grau, G 4 KW 1 F 2m; flat gasket G 30 E-2, order no. 733 415-002  |
| Accessories to order Separately   | ean be prugged little 4 W 11 grad, a 4 NW 11 Zill, liat gashet a 30 L-2, Uluel III. 133 413-002 |