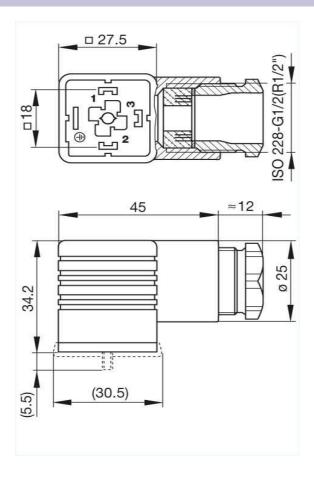

## Product information GDM 2014 J schwarz/black 932 107-100

| Name                              | GDM 2014 J schwarz/black                                                                                                                           |
|-----------------------------------|----------------------------------------------------------------------------------------------------------------------------------------------------|
|                                   | cable socket with central screw M 3 x 35                                                                                                           |
| Delivery informations             | Cable Source: with central solew in 5 x 55                                                                                                         |
| Availability                      | available                                                                                                                                          |
| Product description               | available                                                                                                                                          |
| Description                       | cable socket with central screw M 3 x 35                                                                                                           |
|                                   | GDM 2014 J schwarz/black                                                                                                                           |
| Type<br>Order No.                 | 932 107-100                                                                                                                                        |
|                                   | 932 107-100<br>2 + PE                                                                                                                              |
| Number of contacts                |                                                                                                                                                    |
| Cable gland                       | ISO 228 - G 1/2 (R 1/2")                                                                                                                           |
| Conductor size                    | max. 1.5 mm <sup>2</sup>                                                                                                                           |
| Standard                          | DIN EN 175 301-803-A                                                                                                                               |
| Housing Color                     | black                                                                                                                                              |
| Construction type                 | A                                                                                                                                                  |
| Technical data                    |                                                                                                                                                    |
| Pin dimensions                    | 6.3 mm x 0.8 mm, 4.8 mm x 0.8 mm                                                                                                                   |
| Rated voltage                     | AC/DC 250 V                                                                                                                                        |
| Rated current                     | 16 A                                                                                                                                               |
| Contact resistance                | <= 4 m0hm                                                                                                                                          |
| Type of termination               | screw / cable shoe / cable eye                                                                                                                     |
| Suitable cables                   | 6 mm to 13 mm diameter                                                                                                                             |
| Mounting                          | central nut                                                                                                                                        |
| Material                          |                                                                                                                                                    |
| Contact surface material          | Sn                                                                                                                                                 |
| Contact bearer material           | PA PA                                                                                                                                              |
| Housing material                  | PA PA                                                                                                                                              |
| Environmental conditions          |                                                                                                                                                    |
| Protection class (IEC 60529)      | IP 65 (gasket necessary)                                                                                                                           |
| Pollution severity                | 3                                                                                                                                                  |
| Temperature range                 | -40 °C to +125 °C                                                                                                                                  |
| Inflammability class              |                                                                                                                                                    |
| Housing                           | 94 V0                                                                                                                                              |
| Contact bearer                    | 94 V0                                                                                                                                              |
| Approvals                         |                                                                                                                                                    |
| UR                                | UR                                                                                                                                                 |
| VDE                               | VDE                                                                                                                                                |
| CSA                               | CSA                                                                                                                                                |
| GL                                | GL                                                                                                                                                 |
| Packing unit                      |                                                                                                                                                    |
| Packaging unit                    | 200 pieces                                                                                                                                         |
| Scope of delivery and accessories |                                                                                                                                                    |
| Accessories to order separately   | (NBR) flat gasket GDM 3-7, Order no. 730 801-002; (EPDM) flat gasket GDM 3-21, Order no. 731 739-004; profiled gasket GDM 3-16, Order no. 731 531- |
|                                   | knurled screw GDM 3011-8, Order no. 732 574-001; stainless steel screw GDM 3011 RF-1, Order no. 734 363-001                                        |