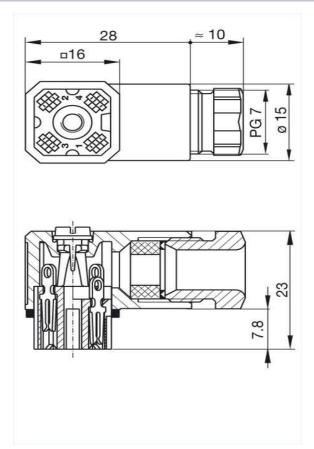

## (h) HIRSCHMANN

Product information G 4 W 1 F schwarz/black 932 157-100

| am | e |  |  |
|----|---|--|--|

G 4 W 1 F schwarz/black

|                                   | Cable socket with PG 7 cable gland and solder contacts                                     |  |  |
|-----------------------------------|--------------------------------------------------------------------------------------------|--|--|
| Delivery informations             |                                                                                            |  |  |
| Availability                      | available                                                                                  |  |  |
| Product description               |                                                                                            |  |  |
| Description                       | Cable socket with PG 7 cable gland and solder contacts                                     |  |  |
| Туре                              | G 4 W 1 F schwarz/black                                                                    |  |  |
| Order No.                         | 932 157-100                                                                                |  |  |
| Type of contact                   | forked spring                                                                              |  |  |
| Number of contacts                | 4                                                                                          |  |  |
| Cable gland                       | PG 7                                                                                       |  |  |
| Conductor size                    | 0.14 - 0.5 mm <sup>2</sup>                                                                 |  |  |
| Standard                          | DIN VDE 0627 / IEC 61984                                                                   |  |  |
| Housing Color                     | black                                                                                      |  |  |
| Technical data                    |                                                                                            |  |  |
| Rated voltage                     | AC/DC 50 V                                                                                 |  |  |
| Rated current                     | 6 A                                                                                        |  |  |
| Contact resistance                | <= 4 m0hm                                                                                  |  |  |
| Type of termination               | solder                                                                                     |  |  |
| Suitable cables                   | 4 mm to 7.5 mm                                                                             |  |  |
| Material                          |                                                                                            |  |  |
| Contact surface material          | Sn                                                                                         |  |  |
| Contact bearer material           | PA                                                                                         |  |  |
| Housing material                  | PA                                                                                         |  |  |
| Environmental conditions          |                                                                                            |  |  |
| Protection class (IEC 60529)      | IP 65                                                                                      |  |  |
| Pollution severity                | 3                                                                                          |  |  |
| Temperature range                 | -40 °C to +90 °C                                                                           |  |  |
| Inflammability class              |                                                                                            |  |  |
| Housing                           | 94 HB                                                                                      |  |  |
| Contact bearer                    | 94 HB                                                                                      |  |  |
| Approvals                         |                                                                                            |  |  |
| VDE                               | VDE                                                                                        |  |  |
| Packing unit                      |                                                                                            |  |  |
| Packaging unit                    | 100 pieces                                                                                 |  |  |
| Scope of delivery and accessories |                                                                                            |  |  |
| Scope of delivery                 | 1 cable socket with PG 7 cable gland, 1 central screw M 3 x 20, 1 gasket, in polythene bag |  |  |
| Accessories to order separately   | can be plugged into G 4 E 1 M grau/grey, G 4 A 5 M schwarz/black, G 4 A 1 M                |  |  |

The information published has been compiled as carefully as possible. It is subject to alteration without notice in technical as well as in price related/commercial respect.

Picture Drawing

The information published has been compiled as carefully as possible. It is subject to alteration without notice in technical as well as in price related/commercial respect.