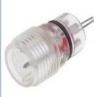

## **(h)** <u>HIRSCHMANN</u>

Product information ELST 412 LED Au rot/red 932 256-112

ELST 412 LED Au rot/red

Appliance connector for M12 sensors (with thread), press-in tube mounting, 0-ring, with LED

| Delivery informations        |                                                                                             |
|------------------------------|---------------------------------------------------------------------------------------------|
| Availability                 | available                                                                                   |
| Product description          |                                                                                             |
| Description                  | Appliance connector for M12 sensors (with thread), press-in tube mounting, 0-ring, with LED |
| Туре                         | ELST 412 LED Au rot/red                                                                     |
| Order No.                    | 932 256-112                                                                                 |
| Other standard types         | LED red:                                                                                    |
|                              | tinned contacts,                                                                            |
|                              | order no. 932 256-212;                                                                      |
|                              | LED yellow:                                                                                 |
|                              | gold-plated contacts,                                                                       |
|                              | order no. 933 363-112;                                                                      |
|                              | tinned contacts,                                                                            |
|                              | order no. 933 363-212                                                                       |
| Type of contact              | male                                                                                        |
| Number of contacts           | 4                                                                                           |
| Standard                     | IEC 61076-2-101 (Ed. 1)/ IEC 60947-5-2                                                      |
| Housing Color                | transparent                                                                                 |
| Technical data               |                                                                                             |
| Pin dimensions               | 1 mm                                                                                        |
| Rated voltage                | AC/DC 50 V                                                                                  |
| Rated current                | 4 A (LED max. 10 mA)                                                                        |
| Type of termination          | solder, concave pins                                                                        |
| Suitable cables              | max. 0.5 mm <sup>2</sup>                                                                    |
| Material                     |                                                                                             |
| Contact material             | Cu Zn                                                                                       |
| Contact surface material     | Au                                                                                          |
| Contact bearer material      | PA                                                                                          |
| 0-Ring                       | NBR                                                                                         |
| Environmental conditions     |                                                                                             |
| Protection class (IEC 60529) | IP 68                                                                                       |
| Pollution severity           | 3                                                                                           |
| Temperature range            | -25 °C to +90 °C                                                                            |
| Inflammability class         |                                                                                             |
| Contact bearer               | 94 V-2                                                                                      |
| Approvals                    |                                                                                             |
| UL                           | UL                                                                                          |
| Packing unit                 |                                                                                             |
| Packaging unit               | 100 pieces                                                                                  |