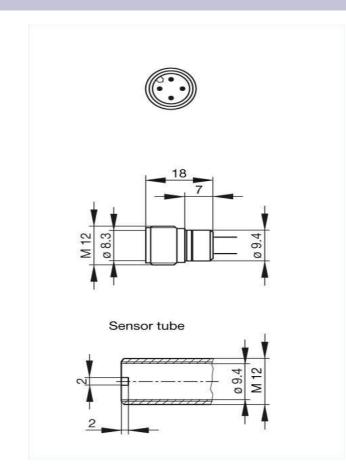

## **(h)** <u>HIRSCHMANN</u>

Product information ELST 412 LED Au rot/red 932 256-112

ELST 412 LED Au rot/red

Appliance connector for M12 sensors (with thread), press-in tube mounting, 0-ring, with LED

| Delivery informations        |                                                                                             |
|------------------------------|---------------------------------------------------------------------------------------------|
| Availability                 | available                                                                                   |
| Product description          |                                                                                             |
| Description                  | Appliance connector for M12 sensors (with thread), press-in tube mounting, 0-ring, with LED |
| Туре                         | ELST 412 LED Au rot/red                                                                     |
| Order No.                    | 932 256-112                                                                                 |
| Other standard types         | LED red:                                                                                    |
|                              | tinned contacts,                                                                            |
|                              | order no. 932 256-212;                                                                      |
|                              | LED yellow:                                                                                 |
|                              | gold-plated contacts,                                                                       |
|                              | order no. 933 363-112;                                                                      |
|                              | tinned contacts,                                                                            |
|                              | order no. 933 363-212                                                                       |
| Type of contact              | male                                                                                        |
| Number of contacts           | 4                                                                                           |
| Standard                     | IEC 61076-2-101 (Ed. 1)/ IEC 60947-5-2                                                      |
| Housing Color                | transparent                                                                                 |
| Technical data               |                                                                                             |
| Pin dimensions               | 1 mm                                                                                        |
| Rated voltage                | AC/DC 50 V                                                                                  |
| Rated current                | 4 A (LED max. 10 mA)                                                                        |
| Type of termination          | solder, concave pins                                                                        |
| Suitable cables              | max. 0.5 mm <sup>2</sup>                                                                    |
| Material                     |                                                                                             |
| Contact material             | Cu Zn                                                                                       |
| Contact surface material     | Au                                                                                          |
| Contact bearer material      | PA                                                                                          |
| 0-Ring                       | NBR                                                                                         |
| Environmental conditions     |                                                                                             |
| Protection class (IEC 60529) | IP 68                                                                                       |
| Pollution severity           | 3                                                                                           |
| Temperature range            | -25 °C to +90 °C                                                                            |
| Inflammability class         |                                                                                             |
| Contact bearer               | 94 V-2                                                                                      |
| Approvals                    |                                                                                             |
| UL                           | UL                                                                                          |
| Packing unit                 |                                                                                             |
| Packaging unit               | 100 pieces                                                                                  |

Picture Drawing