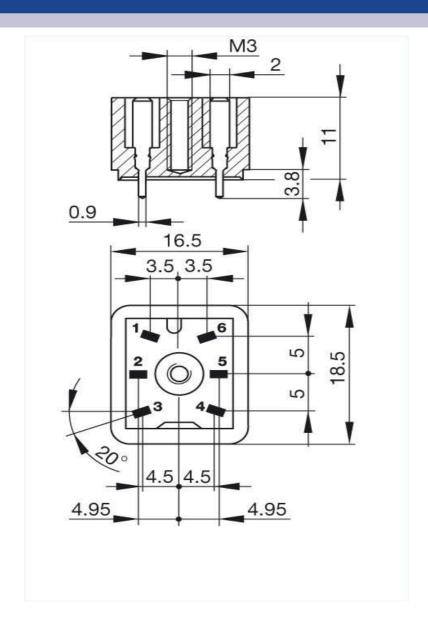

## Product information GO 6 UM schwarz/black 932 350-100

| Name                              | GO 6 UM schwarz/black                                                     |
|-----------------------------------|---------------------------------------------------------------------------|
| Name                              | UU U UIII SUIIWAI 2/ DIAUK                                                |
|                                   |                                                                           |
|                                   | Surface mounted connector for printed circuit boards with solder contacts |
| Delivery informations             |                                                                           |
| Availability                      | available                                                                 |
| Product description               |                                                                           |
| Description                       | Surface mounted connector for printed circuit boards with solder contacts |
| Туре                              | GO 6 UM schwarz/black                                                     |
| Order No.                         | 932 350-100                                                               |
| Type of contact                   | blade contacts                                                            |
| Number of contacts                | 6                                                                         |
| Standard                          | DIN VDE 0627 / IEC 61984                                                  |
| Housing Color                     | black                                                                     |
| Technical data                    |                                                                           |
| Pin dimensions                    | 2.8 mm x 0.8 mm                                                           |
| Rated voltage                     | AC/DC 50 V                                                                |
| Rated current                     | 6 A                                                                       |
| Contact resistance                | <= 4 m0hm                                                                 |
| Type of termination               | solder                                                                    |
| Material                          |                                                                           |
| Contact surface material          | Sn                                                                        |
| Contact bearer material           | PA                                                                        |
| Housing material                  | PA PA                                                                     |
| Environmental conditions          |                                                                           |
| Protection class (IEC 60529)      | IP 65                                                                     |
| Pollution severity                | 3                                                                         |
| Temperature range                 | -40 °C to +90 °C                                                          |
| Inflammability class              |                                                                           |
| Housing                           | 94 V-1                                                                    |
| Contact bearer                    | 94 V-1                                                                    |
| Packing unit                      |                                                                           |
| Packaging unit                    | 100 pieces                                                                |
| Scope of delivery and accessories |                                                                           |
| Scope of delivery                 | 1 surface mounted connector                                               |
| Accessories to order separately   | can be plugged into GO 6 WF schwarz/black                                 |