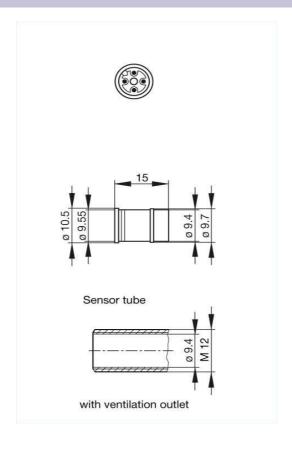

## Product information ELST 400L/12 093 Au 932 416-106

| Nama                         | EI CT 4001 /42 002 Av.                                                                                        |
|------------------------------|---------------------------------------------------------------------------------------------------------------|
| Name                         | ELST 400L/12 093 Au                                                                                           |
|                              |                                                                                                               |
|                              | Appliance connector for M12 sensors, press-in tube mounting, with vent hole                                   |
| <b>Delivery informations</b> |                                                                                                               |
| Availability                 | available                                                                                                     |
| Product description          |                                                                                                               |
| Description                  | Appliance connector for M12 sensors, press-in tube mounting, with vent hole                                   |
| Туре                         | ELST 400L/12 093 Au                                                                                           |
| Order No.                    | 932 416-106                                                                                                   |
| Other standard types         | tinned contacts,                                                                                              |
|                              | order no. 932 416-206                                                                                         |
| Type of contact              | male                                                                                                          |
| Number of contacts           | 4                                                                                                             |
| Standard                     | IEC 61076-2-101 (Ed. 1)/ IEC 60947-5-2                                                                        |
| Housing Color                | grey                                                                                                          |
| Technical data               |                                                                                                               |
| Pin dimensions               | 1 mm                                                                                                          |
| Rated voltage                | AC/DC 150 V                                                                                                   |
| Rated current                | 4A                                                                                                            |
| Type of termination          | solder, concave pins                                                                                          |
| Suitable cables              | max. 0.5 mm <sup>2</sup>                                                                                      |
| Material                     | <u></u>                                                                                                       |
| Contact material             | Cu Zn                                                                                                         |
| Contact surface material     | Au                                                                                                            |
| Contact bearer material      | PA PA                                                                                                         |
| 0-Ring                       | NBR                                                                                                           |
| Environmental conditions     | ' en la companya de |
| Protection class (IEC 60529) | IP 67                                                                                                         |
| Pollution severity           | 3                                                                                                             |
| Temperature range            | -25 °C to +90 °C                                                                                              |
| Inflammability class         |                                                                                                               |
| Contact bearer               | 94 V-2                                                                                                        |
| Approvals                    |                                                                                                               |
| UL                           | UL                                                                                                            |
| Packing unit                 |                                                                                                               |
| Packaging unit               | 100 pieces                                                                                                    |