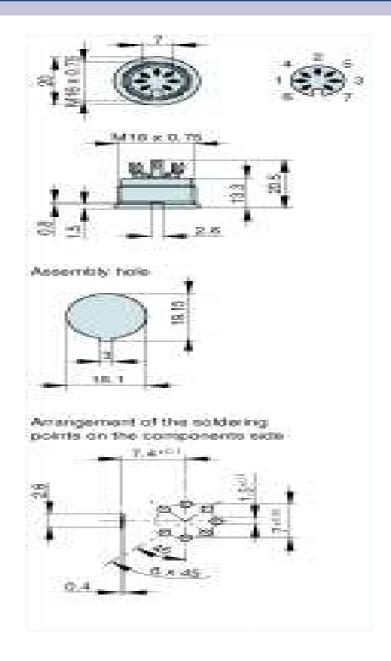

## Product information MAB 7100 SV grau/grey 932 423-517

| Name                         | MAB 7100 SV grau/grey                                                                 |
|------------------------------|---------------------------------------------------------------------------------------|
|                              |                                                                                       |
|                              | panel-mounted socket with locking screw; for PCB mounting; solder joint; not shielded |
| Delivery informations        |                                                                                       |
| Availability                 | available                                                                             |
| Product description          | MAD 7400 OV and face                                                                  |
| Type                         | MAB 7100 SV grau/grey                                                                 |
| Order No.                    | 932 423-517                                                                           |
| Type of contact              | female                                                                                |
| Colour                       | grey                                                                                  |
| Description                  | panel-mounted socket with locking screw; for PCB mounting; solder joint; not shielded |
| Number of contacts           | 7                                                                                     |
| Conductor size               | $<= 0.34 \text{ mm}^2$                                                                |
| Technical data               |                                                                                       |
| LF output "Phone"            | EN 60 130-09                                                                          |
| Pole arrangement DIN         | DIN 45 329                                                                            |
| Rated current                | 4 A                                                                                   |
| Rated voltage                | AC/DC 34 V                                                                            |
| Type of termination          | solder                                                                                |
| Material                     |                                                                                       |
| Contact material (socket)    | brass                                                                                 |
| Contact surface material     | tin plated                                                                            |
| Contact bearer material      | PA 66/UL standard 94V-2                                                               |
| Housing material             | PE                                                                                    |
| Environmental conditions     |                                                                                       |
| Protection class (IEC 60529) | IP 30                                                                                 |
| Temperature range            | -20 °C to +60 °C                                                                      |

The information published has been compiled as carefully as possible. It is subject to alteration without notice in technical as well as in price related/commercial respect.

Picture

Drawing

The information published has been compiled as carefully as possible. It is subject to alteration without notice in technical as well as in price related/commercial respect.