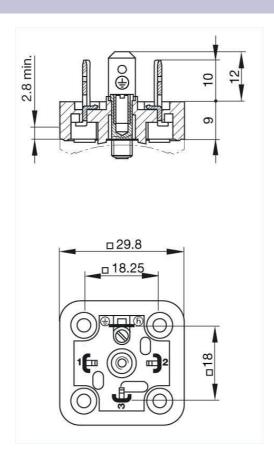

## Product information GSAZ 300 schwarz/black 932 430-100

| Name                              | GSAZ 300 schwarz/black                                                                                                                                         |
|-----------------------------------|----------------------------------------------------------------------------------------------------------------------------------------------------------------|
|                                   |                                                                                                                                                                |
|                                   | appliance connector for profiled gaskets GSAZ, front connection, 1 hollow screw, 1 screw M 3 x 5                                                               |
| Delivery informations             |                                                                                                                                                                |
| Availability                      | available                                                                                                                                                      |
| Product description               |                                                                                                                                                                |
| Description                       | appliance connector for profiled gaskets GSAZ, front connection, 1 hollow screw, 1 screw M 3 x 5                                                               |
| Туре                              | GSAZ 300 schwarz/black                                                                                                                                         |
| Order No.                         | 932 430-100                                                                                                                                                    |
| Number of contacts                | 3 + PE                                                                                                                                                         |
| Standard                          | DIN EN 175 301-803-A                                                                                                                                           |
| Housing Color                     | black                                                                                                                                                          |
| Construction type                 | A                                                                                                                                                              |
| Technical data                    |                                                                                                                                                                |
| Rated voltage                     | AC/DC 400 V                                                                                                                                                    |
| Rated current                     | 16 A                                                                                                                                                           |
| Contact resistance                | <= 4 m0hm                                                                                                                                                      |
| Type of termination               | solder, holes for possibility of soldering on both sides (ground contacts: screw)                                                                              |
| Mounting                          | screw                                                                                                                                                          |
| Material                          |                                                                                                                                                                |
| Contact surface material          | Sn                                                                                                                                                             |
| Contact bearer material           | PA PA                                                                                                                                                          |
| Housing material                  | PA                                                                                                                                                             |
| Environmental conditions          |                                                                                                                                                                |
| Protection class (IEC 60529)      | IP 65 (gasket necessary) (mated)                                                                                                                               |
| Pollution severity                | 3                                                                                                                                                              |
| Temperature range                 | -40 °C to +125 °C                                                                                                                                              |
| Inflammability class              |                                                                                                                                                                |
| Contact bearer                    | 94 HB                                                                                                                                                          |
| Approvals                         |                                                                                                                                                                |
| VDE                               | VDE                                                                                                                                                            |
| SEV                               | SEV                                                                                                                                                            |
| Packing unit                      |                                                                                                                                                                |
| Packaging unit                    | 200 pieces                                                                                                                                                     |
| Scope of delivery and accessories |                                                                                                                                                                |
| Accessories to order separately   | (NBR) flat gasket GSAZ 35/43, Order no. 733 262-002; (NBR) flat gasket GSAZ 40/62, Order no. 733 264-002; (NBR) flat gasket GSAZ 60/120, Order no. 733 266-002 |