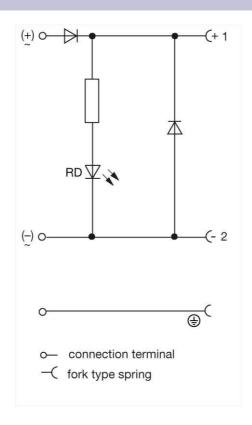

## Product information GDML 2011 LED 24 HH P schwarz/black 932 444-002

| Name                              | GDML 2011 LED 24 HH P schwarz/black                                                                                                                                                                                                                              |
|-----------------------------------|------------------------------------------------------------------------------------------------------------------------------------------------------------------------------------------------------------------------------------------------------------------|
|                                   |                                                                                                                                                                                                                                                                  |
|                                   | half-wave rectifier with protective circuit (diode) and function indicator (LED)                                                                                                                                                                                 |
| Delivery informations             |                                                                                                                                                                                                                                                                  |
| Availability                      | available                                                                                                                                                                                                                                                        |
| Product description               |                                                                                                                                                                                                                                                                  |
| Description                       | half-wave rectifier with protective circuit (diode) and function indicator (LED)                                                                                                                                                                                 |
| Туре                              | GDML 2011 LED 24 HH P schwarz/black                                                                                                                                                                                                                              |
| Order No.                         | 932 444-002                                                                                                                                                                                                                                                      |
| Other standard types              | transparent housing, cable gland grey: Order no. 932 444-003                                                                                                                                                                                                     |
| Number of contacts                | 2 + PE                                                                                                                                                                                                                                                           |
| Cable gland                       | PG 11 (black)                                                                                                                                                                                                                                                    |
| Conductor size                    | max. 1.5 mm <sup>2</sup>                                                                                                                                                                                                                                         |
| Standard                          | DIN EN 175 301-803-A                                                                                                                                                                                                                                             |
| Housing Color                     | transparent                                                                                                                                                                                                                                                      |
| Construction type                 | A                                                                                                                                                                                                                                                                |
| Description of Wiring             |                                                                                                                                                                                                                                                                  |
| LED color                         | LED red                                                                                                                                                                                                                                                          |
| Voltage rectifier                 | half-wave rectifier                                                                                                                                                                                                                                              |
| Suppressor                        | diode                                                                                                                                                                                                                                                            |
| Other characteristics             | correct polarity must be ensured                                                                                                                                                                                                                                 |
| Technical data                    |                                                                                                                                                                                                                                                                  |
| Pin dimensions                    | 6.3 mm x 0.8 mm, 4.8 mm x 0.8 mm                                                                                                                                                                                                                                 |
| Rated voltage                     | AC/DC 24 V                                                                                                                                                                                                                                                       |
| Rated current                     | 1 A                                                                                                                                                                                                                                                              |
| Contact resistance                | <= 4 m0hm                                                                                                                                                                                                                                                        |
| Type of termination               | SCIEW                                                                                                                                                                                                                                                            |
| Suitable cables                   | 4.5 mm to 11 mm diameter                                                                                                                                                                                                                                         |
| Mounting                          | central nut                                                                                                                                                                                                                                                      |
| Material                          |                                                                                                                                                                                                                                                                  |
| Contact surface material          | Sn                                                                                                                                                                                                                                                               |
| Contact bearer material           | PA PA                                                                                                                                                                                                                                                            |
| Housing material                  | PA PA                                                                                                                                                                                                                                                            |
| Environmental conditions          |                                                                                                                                                                                                                                                                  |
| Protection class (IEC 60529)      | IP 65 (gasket necessary)                                                                                                                                                                                                                                         |
| Pollution severity                | 3                                                                                                                                                                                                                                                                |
| Temperature range                 | -40 °C to +90 °C                                                                                                                                                                                                                                                 |
| Inflammability class              |                                                                                                                                                                                                                                                                  |
| Housing                           | 94 HB                                                                                                                                                                                                                                                            |
| Contact bearer                    | 94 HB                                                                                                                                                                                                                                                            |
| Packing unit                      |                                                                                                                                                                                                                                                                  |
| Packaging unit                    | 50 pieces                                                                                                                                                                                                                                                        |
| Scope of delivery and accessories |                                                                                                                                                                                                                                                                  |
| Accessories to order separately   | (NBR) flat gasket GDM 3-7, Order no. 730 801-002; (EPDM) flat gasket GDM 3-21, Order no. 731 739-004; profiled gasket GDM 3-16, Order no. 731 531-00 knurled screw GDM 3011-8, Order no. 732 574-001; stainless steel screw GDM 3011 RF-1, Order no. 734 363-001 |