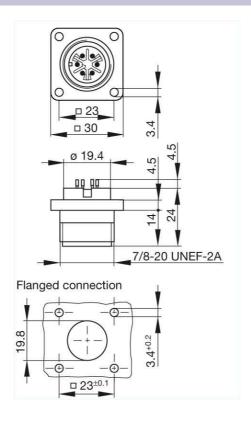

## Product information CM 02 E 14S-6 P 932 451-100

| lame                              | CM 02 E 14S-6 P                                                                                                                                    |
|-----------------------------------|----------------------------------------------------------------------------------------------------------------------------------------------------|
|                                   |                                                                                                                                                    |
|                                   | Surface mounted connector, with flange, with solder bucket                                                                                         |
| elivery informations              |                                                                                                                                                    |
| Availability                      | available                                                                                                                                          |
| Product description               |                                                                                                                                                    |
| Description                       | Surface mounted connector, with flange, with solder bucket                                                                                         |
| Гуре                              | CM 02 E 14S-6 P                                                                                                                                    |
| Order No.                         | 932 451-100                                                                                                                                        |
| Number of contacts                | 6                                                                                                                                                  |
| Conductor size                    | max. 1 mm <sup>2</sup>                                                                                                                             |
| Standard                          | MIL-C 5015 bzw. VG 95 342                                                                                                                          |
| lousing Color                     | black                                                                                                                                              |
| echnical data                     |                                                                                                                                                    |
| Pin dimensions                    | 1.6 mm                                                                                                                                             |
| Rated voltage                     | AC/DC 50 V                                                                                                                                         |
| Rated current                     | 10 A                                                                                                                                               |
| Contact resistance                | <= 5 m0hm                                                                                                                                          |
| Type of termination               | solder                                                                                                                                             |
| Shell size                        | 148                                                                                                                                                |
| Mounting                          | screws                                                                                                                                             |
| Material                          |                                                                                                                                                    |
| Contact surface material          | Ag                                                                                                                                                 |
| Contact bearer material           | PA 66-GF 25                                                                                                                                        |
| lousing material                  | PA 66-GF 25                                                                                                                                        |
| invironmental conditions          |                                                                                                                                                    |
| Protection class (IEC 60529)      | IP 67                                                                                                                                              |
| Pollution severity                | 3                                                                                                                                                  |
| emperature range                  | -40 °C to +90 °C                                                                                                                                   |
| Anbauflächentemperatur            | up to 100 °C                                                                                                                                       |
| nflammability class               |                                                                                                                                                    |
| lammability, UL standard          | 94 V-1                                                                                                                                             |
| Packing unit                      |                                                                                                                                                    |
| Packaging unit                    | 100 pieces                                                                                                                                         |
| Scope of delivery and accessories |                                                                                                                                                    |
| Scope of delivery                 | 1 surface mounted connector                                                                                                                        |
| Accessories to order separately   | can be plugged into CM 06 EA 14S-6 S; flat gasket CM 02 D 14S, order no. 733 321-002; cap CM 02 SD 14S, order no. 831 620-100; protective cover SH |