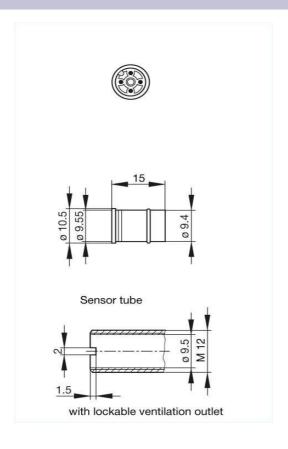

## Product information ELST 400 RD/12 093 Au 932 559-306

| Name                         | ELST 400 RD/12 093 Au                                                                        |
|------------------------------|----------------------------------------------------------------------------------------------|
| Tulio .                      | ELOT TOO 110/12 000 PM                                                                       |
|                              |                                                                                              |
|                              |                                                                                              |
|                              |                                                                                              |
|                              |                                                                                              |
|                              |                                                                                              |
|                              | Appliance connector for M12 sensors, press-in tube mounting, 0-ring, with sealable vent hole |
| <b>Delivery informations</b> |                                                                                              |
| Availability                 | available                                                                                    |
| Product description          |                                                                                              |
| Description                  | Appliance connector for M12 sensors, press-in tube mounting, 0-ring, with sealable vent hole |
| Туре                         | ELST 400 RD/12 093 Au                                                                        |
| Order No.                    | 932 559-306                                                                                  |
| Other standard types         | tinned contacts,                                                                             |
|                              | order no. 932 559-406                                                                        |
| Type of contact              | male                                                                                         |
| Number of contacts           | 4                                                                                            |
| Standard                     | IEC 61076-2-101 (Ed. 1)/ IEC 60947-5-2                                                       |
| Housing Color                | grey                                                                                         |
| Technical data               |                                                                                              |
| Pin dimensions               | 1 mm                                                                                         |
| Rated voltage                | AC/DC 150 V                                                                                  |
| Rated current                | 4 A                                                                                          |
| Type of termination          | solder, concave pins                                                                         |
| Suitable cables              | max. 0.5 mm <sup>2</sup>                                                                     |
| Material                     |                                                                                              |
| Contact material             | Cu Zn                                                                                        |
| Contact surface material     | Au                                                                                           |
| Contact bearer material      | PA PA                                                                                        |
| 0-Ring                       | NBR                                                                                          |
| Environmental conditions     |                                                                                              |
| Protection class (IEC 60529) | IP 68                                                                                        |
| Pollution severity           | 3                                                                                            |
| Temperature range            | -25 °C to +90 °C                                                                             |
| Inflammability class         |                                                                                              |
| Contact bearer               | 94 V-2                                                                                       |
| Approvals                    |                                                                                              |
| UL                           | UL                                                                                           |
| Packing unit                 |                                                                                              |
| Packaging unit               | 100 pieces                                                                                   |