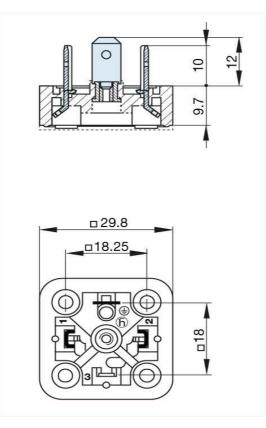

Picture Drawing

## **b** <u>HIRSCHMANN</u>

Product information GSA 2000 A schwarz/black 932 592-500

Name

GSA 2000 A schwarz/black

|                                   | appliance connector with retaining nut, without screws, longitudinal slots, closed nut                  |
|-----------------------------------|---------------------------------------------------------------------------------------------------------|
| Delivery informations             |                                                                                                         |
| Availability                      | available                                                                                               |
| Product description               |                                                                                                         |
| Description                       | appliance connector with retaining nut, without screws, longitudinal slots, closed nut                  |
| Туре                              | GSA 2000 A schwarz/black                                                                                |
| Order No.                         | 932 592-500                                                                                             |
| Number of contacts                | 2 + PE                                                                                                  |
| Standard                          | DIN EN 175 301-803-A                                                                                    |
| Housing Color                     | black                                                                                                   |
| Construction type                 | Α                                                                                                       |
| Technical data                    |                                                                                                         |
| Rated voltage                     | AC/DC 400 V                                                                                             |
| Rated current                     | 16 A                                                                                                    |
| Contact resistance                | <= 4 m0hm                                                                                               |
| Type of termination               | solder, holes for possibility of soldering on both sides (ground contacts: screw)                       |
| Mounting                          | SCREW                                                                                                   |
| Material                          |                                                                                                         |
| Contact surface material          | Sn                                                                                                      |
| Contact bearer material           | PA                                                                                                      |
| Housing material                  | PA                                                                                                      |
| Environmental conditions          |                                                                                                         |
| Protection class (IEC 60529)      | IP 65 (gasket necessary) (mated)                                                                        |
| Pollution severity                | 3                                                                                                       |
| Temperature range                 | -40 °C to +125 °C                                                                                       |
| Inflammability class              |                                                                                                         |
| Contact bearer                    | 94 V-0                                                                                                  |
| Approvals                         |                                                                                                         |
| UR                                | UR                                                                                                      |
| VDE                               | VDE                                                                                                     |
| SEV                               | SEV                                                                                                     |
| CSA                               | CSA                                                                                                     |
| Packing unit                      |                                                                                                         |
| Packaging unit                    | 200 pieces                                                                                              |
| Scope of delivery and accessories |                                                                                                         |
| Accessories to order separately   | (NBR) flat gasket GSA 200-4, Order no. 730 843-002; (EPDM) flat gasket GSA 200-7, Order no. 730 268-003 |