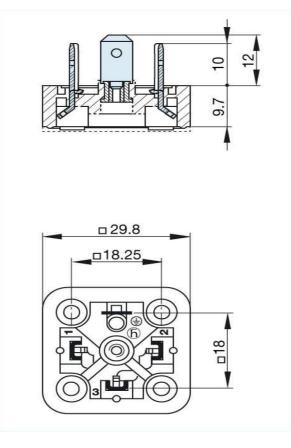

|
| Packing unit                      |                                                                                                         |
| Packaging unit                    | 200 pieces                                                                                              |
| Scope of delivery and accessories |                                                                                                         |
| Accessories to order separately   | (NBR) flat gasket GSA 200-4, Order no. 730 843-002; (EPDM) flat gasket GSA 200-7, Order no. 730 268-003 |

The information published has been compiled as carefully as possible. It is subject to alteration without notice in technical as well as in price related/commercial respect.





The information published has been compiled as carefully as possible. It is subject to alteration without notice in technical as well as in price related/commercial respect.

Picture Drawing