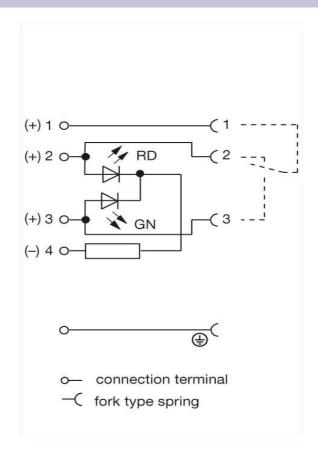

## Product information GDML 3011 LED 24 RG schwarz/black 932 857-002

| Name                              | GDML 3011 LED 24 RG schwarz/black                                                                                                                   |
|-----------------------------------|-----------------------------------------------------------------------------------------------------------------------------------------------------|
|                                   |                                                                                                                                                     |
|                                   | function indicator (glow lamp) (2 LED's) for pressure switch                                                                                        |
| Delivery informations             |                                                                                                                                                     |
| Availability                      | available                                                                                                                                           |
| Product description               |                                                                                                                                                     |
| Description                       | function indicator (glow lamp) (2 LED's) for pressure switch                                                                                        |
| Туре                              | GDML 3011 LED 24 RG schwarz/black                                                                                                                   |
| Order No.                         | 932 857-002                                                                                                                                         |
| Number of contacts                | 3 + PE                                                                                                                                              |
| Cable gland                       | PG 11 (black)                                                                                                                                       |
| Conductor size                    | max. 1 mm²                                                                                                                                          |
| Standard                          | DIN EN 175 301-803-A                                                                                                                                |
| Housing Color                     | transparent                                                                                                                                         |
| Construction type                 | A                                                                                                                                                   |
| Description of Wiring             | ,                                                                                                                                                   |
| LED color                         | LED green (3)LED red (2)                                                                                                                            |
| Other characteristics             | for pressure switch                                                                                                                                 |
| Technical data                    | is present since.                                                                                                                                   |
| Pin dimensions                    | 6.3 mm x 0.8 mm, 4.8 mm x 0.8 mm                                                                                                                    |
| Rated voltage                     | DC 24 V                                                                                                                                             |
| Rated current                     | 8A                                                                                                                                                  |
| Contact resistance                | <= 4 m0hm                                                                                                                                           |
| Type of termination               | screw                                                                                                                                               |
| Suitable cables                   | 4.5 mm to 11 mm diameter                                                                                                                            |
| Mounting                          | central nut                                                                                                                                         |
| Material                          | Container                                                                                                                                           |
| Contact surface material          | Sn Sn                                                                                                                                               |
| Contact bearer material           | PA PA                                                                                                                                               |
| Housing material                  | PA PA                                                                                                                                               |
| Environmental conditions          | ,,,,                                                                                                                                                |
| Protection class (IEC 60529)      | IP 65 (gasket necessary)                                                                                                                            |
| Pollution severity                | 3                                                                                                                                                   |
| Temperature range                 | -40 °C to +90 °C                                                                                                                                    |
| Inflammability class              |                                                                                                                                                     |
| Housing                           | 94 HB                                                                                                                                               |
| Contact bearer                    | 94 HB                                                                                                                                               |
| Packing unit                      |                                                                                                                                                     |
| Packaging unit                    | 50 pieces                                                                                                                                           |
| Scope of delivery and accessories |                                                                                                                                                     |
| Accessories to order separately   | (NBR) flat gasket GDM 3-7, Order no. 730 801-002; (EPDM) flat gasket GDM 3-21, Order no. 731 739-004; profiled gasket GDM 3-16, Order no. 731 531-0 |
|                                   | knurled screw GDM 3011-8, Order no. 732 574-001; stainless steel screw GDM 3011 RF-1, Order no. 734 363-001                                         |