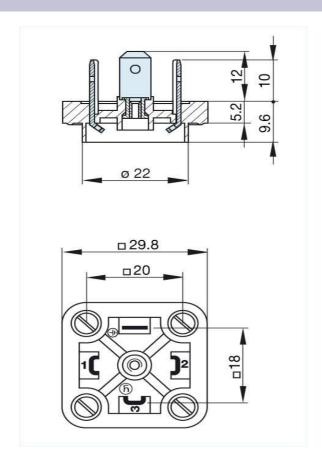

(NBR) flat gasket GSE 2000-2, Order no. 733 973-002; (EPDM) flat gasket GSE 2000-3, Order no. 733 846-003

Picture

Drawing

The information published has been compiled as carefully as possible. It is subject to alteration without notice in technical as well as in price related/commercial respect.