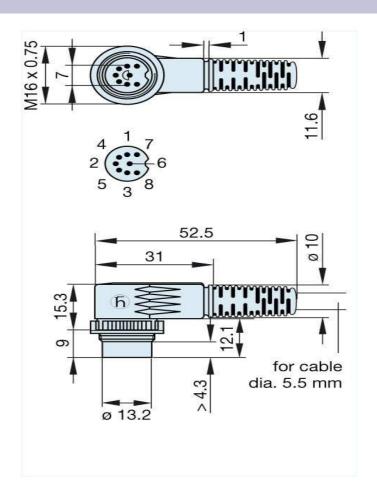

## Product information MAWI 8100 S UM grau/grey 932 941-117

| Name                              | MAWI 8100 S UM grau/grey                                      |
|-----------------------------------|---------------------------------------------------------------|
|                                   |                                                               |
|                                   | angled plug with locking screw; solder joint                  |
| Delivery informations             |                                                               |
| Availability                      | available                                                     |
| Product description               |                                                               |
| Туре                              | MAWI 8100 S UM grau/grey                                      |
| Order No.                         | 932 941-117                                                   |
| Type of contact                   | male                                                          |
| Description                       | angled plug with locking screw; solder joint                  |
| Housing Color                     | grey                                                          |
| Number of contacts                | 8                                                             |
| Conductor size                    | $<= 0.34 \text{ mm}^2$                                        |
| Technical data                    |                                                               |
| LF output "Phone"                 | EN 60 130-09                                                  |
| Pole arrangement DIN              | DIN 41 524 (pin 1-5)                                          |
| Rated current                     | 4 A                                                           |
| Rated voltage                     | AC/DC 34 V                                                    |
| Cable diameter                    | 6.5 mm                                                        |
| Type of termination               | solder                                                        |
| Material                          |                                                               |
| Contact material                  | brass                                                         |
| Contact surface material          | tin plated                                                    |
| Contact bearer material           | PA 66/UL standard 94V-2                                       |
| Housing material                  | PE                                                            |
| <b>Environmental conditions</b>   | '                                                             |
| Protection class (IEC 60529)      | IP 30                                                         |
| Temperature range                 | -20 °C to +60 °C                                              |
| Scope of delivery and accessories |                                                               |
| Packaging                         | industry package, box; individual parts not assembled, sorted |