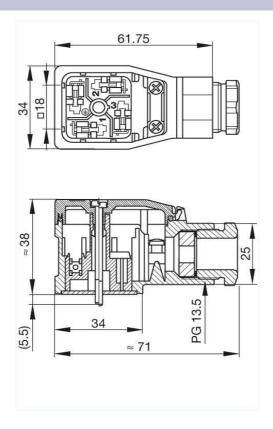

## Product information GDME 2013 schwarz/black 933 030-100

| Name                              | GDME 2013 schwarz/black                                                                                                                             |
|-----------------------------------|-----------------------------------------------------------------------------------------------------------------------------------------------------|
|                                   |                                                                                                                                                     |
|                                   |                                                                                                                                                     |
|                                   |                                                                                                                                                     |
|                                   | cable socket with central screw M 3 x 40, strain relief and transparent cover, possibility to fit electronic inserts                                |
| Delivery informations             |                                                                                                                                                     |
| Availability                      | available                                                                                                                                           |
| Product description               |                                                                                                                                                     |
| Description                       | cable socket with central screw M 3 x 40, strain relief and transparent cover, possibility to fit electronic inserts                                |
| Туре                              | GDME 2013 schwarz/black                                                                                                                             |
| Order No.                         | 933 030-100                                                                                                                                         |
| Other standard types              | grey housing, Order no. 933 030-106                                                                                                                 |
| Number of contacts                | 2 + PE                                                                                                                                              |
| Cable gland                       | PG 13.5 (black)                                                                                                                                     |
| Conductor size                    | max. 1.5 mm²                                                                                                                                        |
| Standard                          | DIN EN 175 301-803-A                                                                                                                                |
| Housing Color                     | black, with transparent cover                                                                                                                       |
| Construction type                 | A                                                                                                                                                   |
| Technical data                    |                                                                                                                                                     |
| Pin dimensions                    | 6.3 mm x 0.8 mm, 4.8 mm x 0.8 mm                                                                                                                    |
| Rated voltage                     | AC 400 V, DC 250 V without inserts                                                                                                                  |
| Rated current                     | 16 A                                                                                                                                                |
| Contact resistance                | <= 4 m0hm                                                                                                                                           |
| Type of termination               | screw                                                                                                                                               |
| Suitable cables                   | 10 mm to 14 mm diameter                                                                                                                             |
| Mounting                          | central nut                                                                                                                                         |
| Material                          |                                                                                                                                                     |
| Contact surface material          | Sn                                                                                                                                                  |
| Contact bearer material           | PA PA                                                                                                                                               |
| Housing material                  | PA PA                                                                                                                                               |
| <b>Environmental conditions</b>   |                                                                                                                                                     |
| Protection class (IEC 60529)      | IP 65 (gasket necessary)                                                                                                                            |
| Pollution severity                | 3                                                                                                                                                   |
| Temperature range                 | -40 °C to +85 °C                                                                                                                                    |
| Inflammability class              |                                                                                                                                                     |
| Housing                           | 94 V1                                                                                                                                               |
| Contact bearer                    | 94 V1                                                                                                                                               |
| Approvals                         |                                                                                                                                                     |
| VDE                               | VDE                                                                                                                                                 |
| SEV                               | SEV                                                                                                                                                 |
| GL                                | GL                                                                                                                                                  |
| Packing unit                      |                                                                                                                                                     |
| Packaging unit                    | 50 pieces                                                                                                                                           |
| Scope of delivery and accessories |                                                                                                                                                     |
| Accessories to order separately   | (NBR) flat gasket GDM 3-7, Order no. 730 801-002; (EPDM) flat gasket GDM 3-21, Order no. 731 739-004; knurled screw GDME 3N-7, Order no. 732 280-00 |