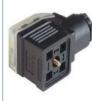

## **h** HIRSCHMANN

Product information GDME 3013 schwarz/black 933 031-100

GDME 3013 schwarz/black

cable socket with central screw M 3 x 40, strain relief and transparent cover, possibility to fit electronic inserts

| Delivery informations             |                                                                                                                                                      |
|-----------------------------------|------------------------------------------------------------------------------------------------------------------------------------------------------|
| Availability                      | available                                                                                                                                            |
| Product description               |                                                                                                                                                      |
| Description                       | cable socket with central screw M 3 x 40, strain relief and transparent cover, possibility to fit electronic inserts                                 |
| Туре                              | GDME 3013 schwarz/black                                                                                                                              |
| Order No.                         | 933 031-100                                                                                                                                          |
| Other standard types              | grey housing, Order no. 933 031-106                                                                                                                  |
| Number of contacts                | 3 + PE                                                                                                                                               |
| Cable gland                       | PG 13.5 (black)                                                                                                                                      |
| Conductor size                    | max. 1.5 mm <sup>2</sup>                                                                                                                             |
| Standard                          | DIN EN 175 301-803-A                                                                                                                                 |
| Housing Color                     | black, with transparent cover                                                                                                                        |
| Construction type                 | A                                                                                                                                                    |
| Technical data                    |                                                                                                                                                      |
| Pin dimensions                    | 6.3 mm x 0.8 mm, 4.8 mm x 0.8 mm                                                                                                                     |
| Rated voltage                     | AC 400 V, DC 250 V without inserts                                                                                                                   |
| Rated current                     | 16 Å                                                                                                                                                 |
| Contact resistance                | <= 4 m0hm                                                                                                                                            |
| Type of termination               | screw                                                                                                                                                |
| Suitable cables                   | 10 mm to 14 mm diameter                                                                                                                              |
| Mounting                          | central nut                                                                                                                                          |
| Material                          |                                                                                                                                                      |
| Contact surface material          | Sn                                                                                                                                                   |
| Contact bearer material           | PA                                                                                                                                                   |
| Housing material                  | PA                                                                                                                                                   |
| Environmental conditions          |                                                                                                                                                      |
| Protection class (IEC 60529)      | IP 65 (gasket necessary)                                                                                                                             |
| Pollution severity                | 3                                                                                                                                                    |
| Temperature range                 | -40 °C to +85 °C                                                                                                                                     |
| Inflammability class              |                                                                                                                                                      |
| Housing                           | 94 V1                                                                                                                                                |
| Contact bearer                    | 94 V1                                                                                                                                                |
| Approvals                         |                                                                                                                                                      |
| VDE                               | VDE                                                                                                                                                  |
| SEV                               | SEV                                                                                                                                                  |
| GL                                | GL                                                                                                                                                   |
| Packing unit                      |                                                                                                                                                      |
| Packaging unit                    | 50 pieces                                                                                                                                            |
| Scope of delivery and accessories |                                                                                                                                                      |
| Accessories to order separately   | (NBR) flat gasket GDM 3-7, Order no. 730 801-002; (EPDM) flat gasket GDM 3-21, Order no. 731 739-004; knurled screw GDME 3N-7, Order no. 732 280-001 |