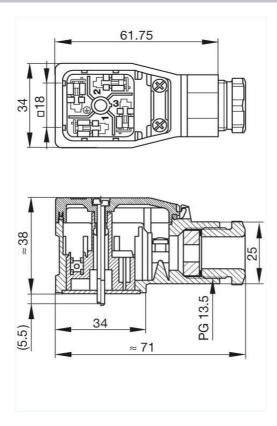

## **h** HIRSCHMANN

Product information GDME 3013 schwarz/black 933 031-100

GDME 3013 schwarz/black

cable socket with central screw M 3 x 40, strain relief and transparent cover, possibility to fit electronic inserts

| Delivery informations             |                                                                                                                                                      |
|-----------------------------------|------------------------------------------------------------------------------------------------------------------------------------------------------|
| Availability                      | available                                                                                                                                            |
| Product description               |                                                                                                                                                      |
| Description                       | cable socket with central screw M 3 x 40, strain relief and transparent cover, possibility to fit electronic inserts                                 |
| Туре                              | GDME 3013 schwarz/black                                                                                                                              |
| Order No.                         | 933 031-100                                                                                                                                          |
| Other standard types              | grey housing, Order no. 933 031-106                                                                                                                  |
| Number of contacts                | 3 + PE                                                                                                                                               |
| Cable gland                       | PG 13.5 (black)                                                                                                                                      |
| Conductor size                    | max. 1.5 mm <sup>2</sup>                                                                                                                             |
| Standard                          | DIN EN 175 301-803-A                                                                                                                                 |
| Housing Color                     | black, with transparent cover                                                                                                                        |
| Construction type                 | A                                                                                                                                                    |
| Technical data                    |                                                                                                                                                      |
| Pin dimensions                    | 6.3 mm x 0.8 mm, 4.8 mm x 0.8 mm                                                                                                                     |
| Rated voltage                     | AC 400 V, DC 250 V without inserts                                                                                                                   |
| Rated current                     | 16 Å                                                                                                                                                 |
| Contact resistance                | <= 4 m0hm                                                                                                                                            |
| Type of termination               | screw                                                                                                                                                |
| Suitable cables                   | 10 mm to 14 mm diameter                                                                                                                              |
| Mounting                          | central nut                                                                                                                                          |
| Material                          |                                                                                                                                                      |
| Contact surface material          | Sn                                                                                                                                                   |
| Contact bearer material           | PA                                                                                                                                                   |
| Housing material                  | PA                                                                                                                                                   |
| Environmental conditions          |                                                                                                                                                      |
| Protection class (IEC 60529)      | IP 65 (gasket necessary)                                                                                                                             |
| Pollution severity                | 3                                                                                                                                                    |
| Temperature range                 | -40 °C to +85 °C                                                                                                                                     |
| Inflammability class              |                                                                                                                                                      |
| Housing                           | 94 V1                                                                                                                                                |
| Contact bearer                    | 94 V1                                                                                                                                                |
| Approvals                         |                                                                                                                                                      |
| VDE                               | VDE                                                                                                                                                  |
| SEV                               | SEV                                                                                                                                                  |
| GL                                | GL                                                                                                                                                   |
| Packing unit                      |                                                                                                                                                      |
| Packaging unit                    | 50 pieces                                                                                                                                            |
| Scope of delivery and accessories |                                                                                                                                                      |
| Accessories to order separately   | (NBR) flat gasket GDM 3-7, Order no. 730 801-002; (EPDM) flat gasket GDM 3-21, Order no. 731 739-004; knurled screw GDME 3N-7, Order no. 732 280-001 |