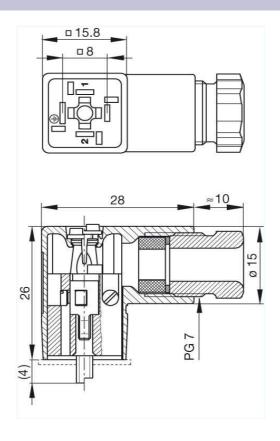

## Product information GDSN 207 schwarz/black 933 137-100

| Name                              | GDSN 207 schwarz/black                                                                                    |
|-----------------------------------|-----------------------------------------------------------------------------------------------------------|
|                                   |                                                                                                           |
|                                   | cable socket with central screw M 2.5 x 27                                                                |
| Delivery informations             |                                                                                                           |
| Availability                      | available                                                                                                 |
| Product description               | Labla and all the catalogue MO.S. 97                                                                      |
| Description                       | cable socket with central screw M 2.5 x 27                                                                |
| Type                              | GDSN 207 schwarz/black                                                                                    |
| Order No.                         | 933 137-100                                                                                               |
| Other standard types              | grey housing, Order No. 933 137-106                                                                       |
| Number of contacts                | 2 + PE                                                                                                    |
| Cable gland                       | PG 7                                                                                                      |
| Conductor size                    | max. 0.75 mm <sup>2</sup>                                                                                 |
| Standard                          | DIN EN 175 301-803-C                                                                                      |
| Housing Color                     | black                                                                                                     |
| Construction type                 | C                                                                                                         |
| Technical data                    |                                                                                                           |
| Pin dimensions                    | 2,8 mm x 0,5 mm, 3,6 mm x 0,5 mm                                                                          |
| Rated voltage                     | AC/DC 250 V                                                                                               |
| Rated current                     | 6 A                                                                                                       |
| Contact resistance                | <= 4 m0hm                                                                                                 |
| Type of termination               | screw                                                                                                     |
| Suitable cables                   | 4.5 mm to 6 mm                                                                                            |
| Mounting                          | central screw                                                                                             |
| Material                          |                                                                                                           |
| Contact surface material          | Sn                                                                                                        |
| Contact bearer material           | PA                                                                                                        |
| Housing material                  | PA                                                                                                        |
| Environmental conditions          |                                                                                                           |
| Protection class (IEC 60529)      | IP 65                                                                                                     |
| Pollution severity                | 3                                                                                                         |
| Temperature range                 | -40 °C to +125 °C                                                                                         |
| Inflammability class              |                                                                                                           |
| Housing                           | 94 HB                                                                                                     |
| Contact bearer                    | 94 V-2                                                                                                    |
| Approvals                         |                                                                                                           |
| UR                                | UR                                                                                                        |
| VDE                               | VDE                                                                                                       |
| SEV                               | SEV                                                                                                       |
| CSA                               | CSA                                                                                                       |
| Packing unit                      |                                                                                                           |
| Packaging unit                    | 200 pieces                                                                                                |
| Scope of delivery and accessories |                                                                                                           |
| Accessories to order separately   | (NBR) flat gasket GDSN 307-4, Order No. 730 176-002; (EPDM) flat gasket GDSN 307-5, Order No. 730 310-004 |