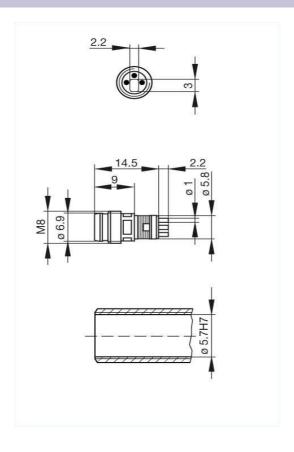

## Product information ELST 3308 RV LH 933 153-001

| Name                         | ELST 3308 RV LH                                                                                                                         |
|------------------------------|-----------------------------------------------------------------------------------------------------------------------------------------|
|                              |                                                                                                                                         |
|                              |                                                                                                                                         |
|                              |                                                                                                                                         |
|                              |                                                                                                                                         |
|                              |                                                                                                                                         |
|                              |                                                                                                                                         |
|                              |                                                                                                                                         |
|                              |                                                                                                                                         |
|                              | Appliance connector for M8 sensors, snap or screw locking, press-in tube mounting, aperture for mini-LED (display window), metal-casing |
| Delivery informations        | FF                                                                                                                                      |
| Availability                 | no longer available                                                                                                                     |
| Product description          |                                                                                                                                         |
| Description                  | Appliance connector for M8 sensors, snap or screw locking, press-in tube mounting, aperture for mini-LED (display window), metal-casing |
| Туре                         | ELST 3308 RV LH                                                                                                                         |
| Order No.                    | 933 153-001                                                                                                                             |
| Type of contact              | male                                                                                                                                    |
| Number of contacts           | 3                                                                                                                                       |
| Standard                     | IEC 61076-2-101 (Ed. 1)/ IEC 60947-5-2                                                                                                  |
| Housing Color                | metallic metallic                                                                                                                       |
| Technical data               | metanic                                                                                                                                 |
| Pin dimensions               | 1 mm                                                                                                                                    |
| Rated voltage                | AC/DC 60 V                                                                                                                              |
| Rated current                | 3 A                                                                                                                                     |
| Type of termination          | solder, hollow pins                                                                                                                     |
| Suitable cables              |                                                                                                                                         |
|                              | max. 0.25 mm <sup>2</sup>                                                                                                               |
| Material                     |                                                                                                                                         |
| Contact material             | Cu Zn                                                                                                                                   |
| Contact surface material     | Au                                                                                                                                      |
| Contact bearer material      | PA transparent                                                                                                                          |
| Housing material             | Cu ZN/Ni Cr                                                                                                                             |
| Environmental conditions     |                                                                                                                                         |
| Protection class (IEC 60529) | IP 67                                                                                                                                   |
| Pollution severity           | 3                                                                                                                                       |
| Temperature range            | -25 °C to +90 °C                                                                                                                        |
| Inflammability class         | Tanana Tanana                                                                                                                           |
| Contact bearer               | 94 V-2                                                                                                                                  |
| Approvals                    | Tur.                                                                                                                                    |
| UL Davidson with             | UL                                                                                                                                      |
| Packing unit                 |                                                                                                                                         |
| Packaging unit               | 100 pieces                                                                                                                              |

The information published has been compiled as carefully as possible. It is subject to alteration without notice in technical as well as in price related/commercial respect.

Picture

Drawing

The information published has been compiled as carefully as possible. It is subject to alteration without notice in technical as well as in price related/commercial respect.