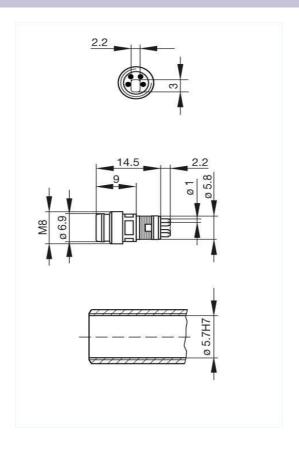

## Product information ELST 4408 RV LM 933 159-001

| Name                            | ELST 4408 RV LM                                                                                                                         |
|---------------------------------|-----------------------------------------------------------------------------------------------------------------------------------------|
|                                 |                                                                                                                                         |
|                                 | Appliance connector for M8 sensors, snap or screw locking, press-in tube mounting, aperture for mini-LED (display window), metal-casing |
| Delivery informations           |                                                                                                                                         |
| Availability                    | no longer available                                                                                                                     |
| Product description             |                                                                                                                                         |
| Description                     | Appliance connector for M8 sensors, snap or screw locking, press-in tube mounting, aperture for mini-LED (display window), metal-casing |
| Туре                            | ELST 4408 RV LM                                                                                                                         |
| Order No.                       | 933 159-001                                                                                                                             |
| Type of contact                 | male                                                                                                                                    |
| Number of contacts              | 4                                                                                                                                       |
| Standard                        | IEC 61076-2-101 (Ed. 1)/ IEC 60947-5-2                                                                                                  |
| Housing Color                   | metallic                                                                                                                                |
| Technical data                  |                                                                                                                                         |
| Pin dimensions                  | 1 mm                                                                                                                                    |
| Rated voltage                   | AC/DC 30 V                                                                                                                              |
| Rated current                   | 3A                                                                                                                                      |
| Type of termination             | solder, solid pins                                                                                                                      |
| Material                        |                                                                                                                                         |
| Contact material                | Cu Zn                                                                                                                                   |
| Contact surface material        | Au                                                                                                                                      |
| Contact bearer material         | PA transparent                                                                                                                          |
| Housing material                | Cu ZW/Ni Cr                                                                                                                             |
| <b>Environmental conditions</b> |                                                                                                                                         |
| Protection class (IEC 60529)    | IP 67                                                                                                                                   |
| Pollution severity              | 3                                                                                                                                       |
| Temperature range               | -25 °C to +90 °C                                                                                                                        |
| Inflammability class            |                                                                                                                                         |
| Contact bearer                  | 94 V-2                                                                                                                                  |
| Approvals                       |                                                                                                                                         |
| UL                              | UL                                                                                                                                      |
| Packing unit                    |                                                                                                                                         |
| Packaging unit                  | 100 pieces                                                                                                                              |