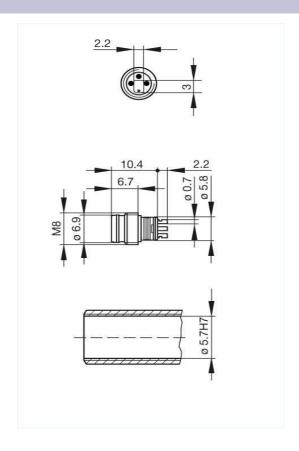

## Product information ELST 3308 RV KH 933 392-001

| Name                            | ELST 3308 RV KH                                                                                             |
|---------------------------------|-------------------------------------------------------------------------------------------------------------|
|                                 |                                                                                                             |
|                                 |                                                                                                             |
|                                 |                                                                                                             |
|                                 |                                                                                                             |
|                                 |                                                                                                             |
|                                 |                                                                                                             |
|                                 |                                                                                                             |
|                                 | Appliance connector for M8 sensors, snap or screw locking, press-in tube mounting, metalcasing, short model |
| Delivery informations           |                                                                                                             |
| Availability                    | no longer available                                                                                         |
| Product description             |                                                                                                             |
| Description                     | Appliance connector for M8 sensors, snap or screw locking, press-in tube mounting, metalcasing, short model |
| Туре                            | ELST 3308 RV KH                                                                                             |
| Order No.                       | 933 392-001                                                                                                 |
| Type of contact                 | male                                                                                                        |
| Number of contacts              | 3                                                                                                           |
| Standard                        | IEC 61076-2-101 (Ed. 1)/ IEC 60947-5-2                                                                      |
| Housing Color                   | metallic                                                                                                    |
| Technical data                  |                                                                                                             |
| Pin dimensions                  | 1 mm                                                                                                        |
| Rated voltage                   | AC/DC 60 V                                                                                                  |
| Rated current                   | 3A                                                                                                          |
| Type of termination             | solder, hollow pins                                                                                         |
| Suitable cables                 | max. 0.25 mm <sup>2</sup>                                                                                   |
| Material                        |                                                                                                             |
| Contact material                | Cu Zn                                                                                                       |
| Contact surface material        | Au                                                                                                          |
| Contact bearer material         | PA transparent                                                                                              |
| Housing material                | Cu ZN/Ni                                                                                                    |
| <b>Environmental conditions</b> |                                                                                                             |
| Protection class (IEC 60529)    | IP 67                                                                                                       |
| Pollution severity              | 3                                                                                                           |
| Temperature range               | -25 °C to +90 °C                                                                                            |
| Inflammability class            |                                                                                                             |
| Contact bearer                  | 94 V-2                                                                                                      |
| Approvals                       |                                                                                                             |
| UL                              | UL                                                                                                          |
| Packing unit                    |                                                                                                             |
| Packaging unit                  | 100 pieces                                                                                                  |