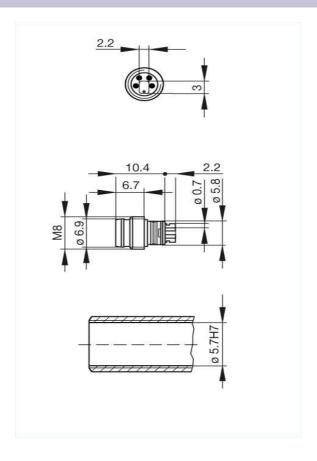

## Product information ELST 4408 RV KH 933 394-001

| Name                         | ELST 4408 RV KH                                                                                             |
|------------------------------|-------------------------------------------------------------------------------------------------------------|
|                              |                                                                                                             |
|                              |                                                                                                             |
|                              |                                                                                                             |
|                              |                                                                                                             |
|                              |                                                                                                             |
|                              |                                                                                                             |
|                              |                                                                                                             |
|                              |                                                                                                             |
|                              | Appliance connector for M8 sensors, snap or screw locking, press-in tube mounting, metalcasing, short model |
| <b>Delivery informations</b> |                                                                                                             |
| Availability                 | no longer available                                                                                         |
| Product description          |                                                                                                             |
| Description                  | Appliance connector for M8 sensors, snap or screw locking, press-in tube mounting, metalcasing, short model |
| Туре                         | ELST 4408 RV KH                                                                                             |
| Order No.                    | 933 394-001                                                                                                 |
| Type of contact              | male                                                                                                        |
| Number of contacts           | 4                                                                                                           |
| Standard                     | IEC 61076-2-101 (Ed. 1)/ IEC 60947-5-2                                                                      |
| Housing Color                | metallic                                                                                                    |
| Technical data               |                                                                                                             |
| Pin dimensions               | 1 mm                                                                                                        |
| Rated voltage                | AC/DC 30 V                                                                                                  |
| Rated current                | 3A                                                                                                          |
| Type of termination          | solder, hollow pins                                                                                         |
| Suitable cables              | max. 0.25 mm <sup>2</sup>                                                                                   |
| Material                     |                                                                                                             |
| Contact material             | Cu Zn                                                                                                       |
| Contact surface material     | Au                                                                                                          |
| Contact bearer material      | PA transparent                                                                                              |
| Housing material             | Cu ZN/Ni                                                                                                    |
| Environmental conditions     |                                                                                                             |
| Protection class (IEC 60529) | IP 67                                                                                                       |
| Pollution severity           | 3                                                                                                           |
| Temperature range            | -25 °C to +90 °C                                                                                            |
| Inflammability class         |                                                                                                             |
| Contact bearer               | 94 V-2                                                                                                      |
| Approvals                    |                                                                                                             |
| UL                           | UL                                                                                                          |
| Packing unit                 |                                                                                                             |
| Packaging unit               | 100 pieces                                                                                                  |
|                              |                                                                                                             |