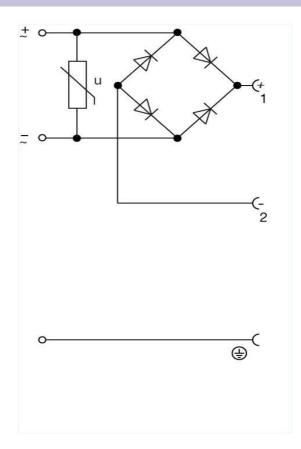

## (h) HIRSCHMANN

Product information GMNL 209 NJ GB1 grau/grey 933 399-106

| Name                                 | GMNL 209 NJ GB1 grau/grey                                                                                                                         |
|--------------------------------------|---------------------------------------------------------------------------------------------------------------------------------------------------|
|                                      |                                                                                                                                                   |
|                                      | Bridge-type rectifier with protective circuit (varistor)                                                                                          |
| Delivery informations                |                                                                                                                                                   |
| Availability                         | available                                                                                                                                         |
| Product description                  |                                                                                                                                                   |
| Description                          | Bridge-type rectifier with protective circuit (varistor)                                                                                          |
| Type                                 | GMNL 209 NJ GB1 grau/grey                                                                                                                         |
| Order No.                            | 933 399-106                                                                                                                                       |
| Other standard types                 | black housing, Order No. 933 399-100                                                                                                              |
| Number of contacts                   | 2 + PE                                                                                                                                            |
| Cable gland                          | PG 9                                                                                                                                              |
| Cable diameter                       | PG 9                                                                                                                                              |
| Conductor size                       | max. 1.5 mm <sup>2</sup>                                                                                                                          |
| Standard                             | DIN EN 175 301-803-B                                                                                                                              |
| Housing Color                        | grey                                                                                                                                              |
| Construction type                    | В                                                                                                                                                 |
| Description of Wiring                | 16 day                                                                                                                                            |
| Voltage rectifier                    | Varistor                                                                                                                                          |
| Other characteristics                | bridge-type rectifier                                                                                                                             |
| Technical data                       | 6.2 mm x 0.9 mm                                                                                                                                   |
| Pin dimensions Pated voltage         | 6.3 mm x 0.8 mm                                                                                                                                   |
| Rated voltage Rated current          | AC/DC 250 V<br>2 A                                                                                                                                |
|                                      |                                                                                                                                                   |
| Contact resistance                   | <= 4 m0hm                                                                                                                                         |
| Type of termination                  | screw / cable shoe / cable eye                                                                                                                    |
| Suitable cables                      | 4.5 mm to 7 mm diameter                                                                                                                           |
| Mounting                             | central screw                                                                                                                                     |
| Material<br>Contact surface material | Sn                                                                                                                                                |
| Contact surface material             | PA                                                                                                                                                |
| Housing material                     | PA PA                                                                                                                                             |
| Environmental conditions             |                                                                                                                                                   |
| Protection class (IEC 60529)         | IP 65                                                                                                                                             |
| Pollution severity                   | 3                                                                                                                                                 |
| Temperature range                    | -40 °C to +125 °C                                                                                                                                 |
| Inflammability class                 |                                                                                                                                                   |
| Housing                              | 94 V-1                                                                                                                                            |
| Contact bearer                       | 94 HB                                                                                                                                             |
| Approvals                            |                                                                                                                                                   |
| UR                                   | UR                                                                                                                                                |
| Packing unit                         |                                                                                                                                                   |
| Packaging unit                       | 50 pieces                                                                                                                                         |
| Scope of delivery and accessories    |                                                                                                                                                   |
| Accessories to order separately      | (NBR) flat gasket GMN 209-3, Order No. 733 273-002; (EPDM) flat gasket GMN 209-12, Order No. 733 271-004; knurled screw GDM 3011-8, Order No. 732 |