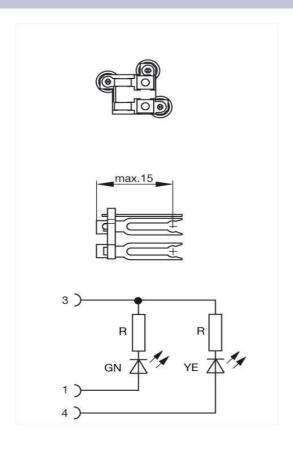

## Product information E 2 LED PNP 933 405-001

| Name E                            | E 2 LED PNP                                                                                                                     |
|-----------------------------------|---------------------------------------------------------------------------------------------------------------------------------|
| Name E                            | E 2 LED PNP                                                                                                                     |
| Name F                            | E 2 LED PNP                                                                                                                     |
|                                   |                                                                                                                                 |
|                                   |                                                                                                                                 |
|                                   | LED insert (ca. 10 mA), suitable for contact assignment, in accordance with IEC 61076-2-101 (Ed. 1)/ IEC 60947-5-2              |
| Delivery informations             |                                                                                                                                 |
|                                   | no longer available                                                                                                             |
| Product description               |                                                                                                                                 |
| -                                 | LED insert (ca. 10 mA),                                                                                                         |
|                                   | suitable for contact assignment,                                                                                                |
| i                                 | in accordance with                                                                                                              |
|                                   | IEC 61076-2-101 (Ed. 1)/ IEC 60947-5-2                                                                                          |
| Type                              | E 2 LED PNP                                                                                                                     |
| Order No.                         | 933 405-001                                                                                                                     |
| Description of Wiring             |                                                                                                                                 |
| Circuit                           | PNP/normally open                                                                                                               |
| LED color                         | LED green = power,                                                                                                              |
| l l                               | LED yellow = switch state,                                                                                                      |
| Technical data                    |                                                                                                                                 |
| Rated voltage                     | DC 10 V to 30 V                                                                                                                 |
| Type of termination               | male                                                                                                                            |
| Environmental conditions          |                                                                                                                                 |
| Temperature range                 | -25 °C to +90 °C                                                                                                                |
| Packing unit                      |                                                                                                                                 |
| Packaging unit                    | 100 pieces                                                                                                                      |
| Scope of delivery and accessories |                                                                                                                                 |
|                                   | accossory for ELKA 4012 PG7 transparent/topas, order no. 933 210-199; ELWIKA 4012 PG7 transparent/ topas, order no. 933 173-199 |