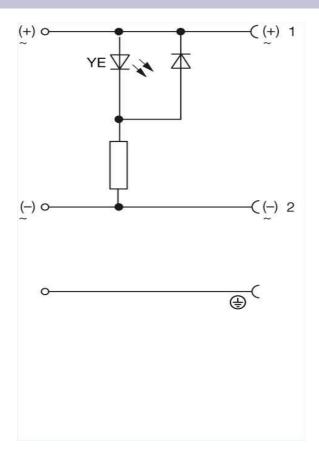

## Product information GMNL 209 NJ LED 120 YE schwarz/black 933 714-100

| Name                                   | GMNL 209 NJ LED 120 YE schwarz/black                                                                                                                                    |
|----------------------------------------|-------------------------------------------------------------------------------------------------------------------------------------------------------------------------|
|                                        |                                                                                                                                                                         |
|                                        |                                                                                                                                                                         |
|                                        | function indicator (LED) with freewheeling diode                                                                                                                        |
| Delivery informations                  |                                                                                                                                                                         |
| Availability                           | available                                                                                                                                                               |
| Product description                    |                                                                                                                                                                         |
| Description                            | function indicator (LED) with freewheeling diode                                                                                                                        |
| Туре                                   | GMNL 209 NJ LED 120 YE schwarz/black                                                                                                                                    |
| Order No.                              | 933 714-100                                                                                                                                                             |
| Other standard types                   | transparent housing, cable gland grey: Order No. 933 714-106                                                                                                            |
| Number of contacts                     | 2 + PE                                                                                                                                                                  |
| Cable gland                            | PG 9 (black)                                                                                                                                                            |
| Cable diameter                         | 6.5 mm                                                                                                                                                                  |
| Conductor size                         | max. 1.5 mm²                                                                                                                                                            |
| Standard                               | DIN EN 175 301-803-B                                                                                                                                                    |
| Housing Color                          | transparent                                                                                                                                                             |
| Construction type                      | B                                                                                                                                                                       |
| Description of Wiring                  | 19                                                                                                                                                                      |
| LED color                              | LED yellow                                                                                                                                                              |
| Technical data                         |                                                                                                                                                                         |
| Pin dimensions                         | 6.3 mm x 0.8 mm                                                                                                                                                         |
| Rated voltage                          | AC/DC 120 V                                                                                                                                                             |
| Rated current                          | 8 A                                                                                                                                                                     |
| Contact resistance                     | <= 4 m0hm                                                                                                                                                               |
| Type of termination                    | screw / cable shoe / cable eye                                                                                                                                          |
| Suitable cables                        | 4.5 mm to 7 mm diameter                                                                                                                                                 |
|                                        |                                                                                                                                                                         |
| Mounting<br>Material                   | central screw                                                                                                                                                           |
| Contact surface material               | Sn                                                                                                                                                                      |
| Contact surface material               | PA                                                                                                                                                                      |
| Housing material                       | PA PA                                                                                                                                                                   |
| Environmental conditions               | IA                                                                                                                                                                      |
| Protection class (IEC 60529)           | IP 65                                                                                                                                                                   |
| , ,                                    | 3                                                                                                                                                                       |
| Pollution severity                     |                                                                                                                                                                         |
| Temperature range Inflammability class | -40 °C to +90 °C                                                                                                                                                        |
| Housing                                | 94 V-1                                                                                                                                                                  |
| Contact bearer                         | 94 V-1 94 HB                                                                                                                                                            |
| Approvals                              | טוו דק                                                                                                                                                                  |
| Approvais<br>UR                        | UR                                                                                                                                                                      |
| Packing unit                           | VII                                                                                                                                                                     |
| Packaging unit                         | 50 pieces                                                                                                                                                               |
| Scope of delivery and accessories      |                                                                                                                                                                         |
| Accessories to order separately        | (NBR) flat gasket GMN 209-3, Order No. 733 273-002; knurled screw GDM 3011-8, Order No. 732 574-001; stainless steel screw GDM 3011 RF-1, Order No.                     |
| recognition to order scharatery        | (North flat gasket divin 209-3, Order No. 755 275-002, Kildhed sciew divin 3011-6, Order No. 752 374-001, Stainless steel sciew divin 3011 hi -1, Order No. 734 363-001 |